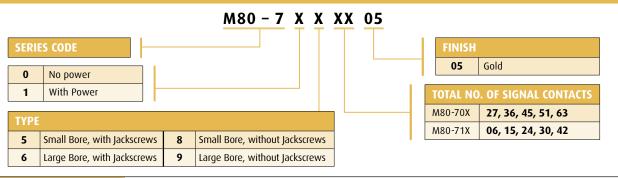

ore    | 26                    | 19/0.1            | 6                        | 25.0                           |
| Small Bore    | 24                    | 7/0.2             | 6                        | 44.0                           |
| Large Bore    | 22                    | 19/0.15           | 6                        | 50.0                           |
| Power Crimp   | 20                    | 19/0.2            | 8                        | 85.0                           |
| Power Crimp   | 18                    | 19/0.26           | 8                        | 140.0                          |

00 :::::::

# **TOOLS**

**Recommended Crimp Tool** – M22520/2-01 Positioner - T5747

**Contact Insertion Tool** – Z80-280

See page 108.

Instruction sheets available.

# WIRE STRIPPING DETAILS