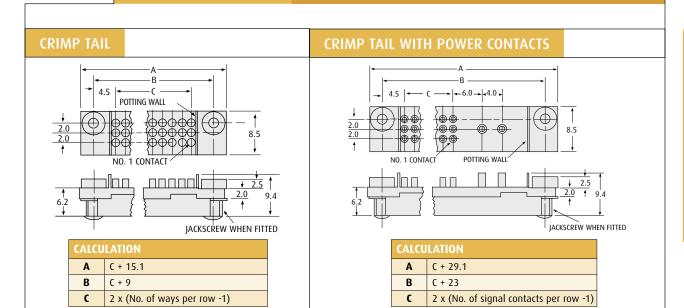

# **CRIMP BARREL SIZE**

| CRIMP<br>TYPE | WIRE<br>SIZE<br>(AWG) | STRANDING<br>(MM) | CRIMP<br>TOOL<br>SETTING | PULL-OFF<br>FORCE<br>(NEWTONS) |
|---------------|-----------------------|-------------------|--------------------------|--------------------------------|
| Small Bore    | 28                    | 7/0.125           | 6                        | 12.5                           |
| Small Bore    | 26                    | 19/0.1            | 6                        | 25.0                           |
| Small Bore    | 24                    | 7/0.2             | 6                        | 44.0                           |
| Large Bore    | 22                    | 19/0.15           | 6                        | 50.0                           |
| Power Crimp   | 20                    |