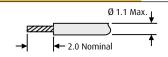

Bore    | 26                    | 19/0.1            | 6                        | 25.0                           |
| Small Bore    | 24                    | 7/0.2             | 6                        | 44.0                           |
| Large Bore    | 22                    | 19/0.15           | 6                        | 50.0                           |
| Power Crimp   | 20                    | 19/0.2            | 8                        | 85.0                           |
| Power Crimp   | 18                    | 19/0.26           | 8                        | 140.0                          |

00 :::::::

# **TOOLS**

**Recommended Crimp Tool** – M22520/2-01 Positioner - T5747

**Contact Insertion Tool** – Z80-280

See page 108.

Instruction sheets available.

# WIRE STRIPPING DETAILS