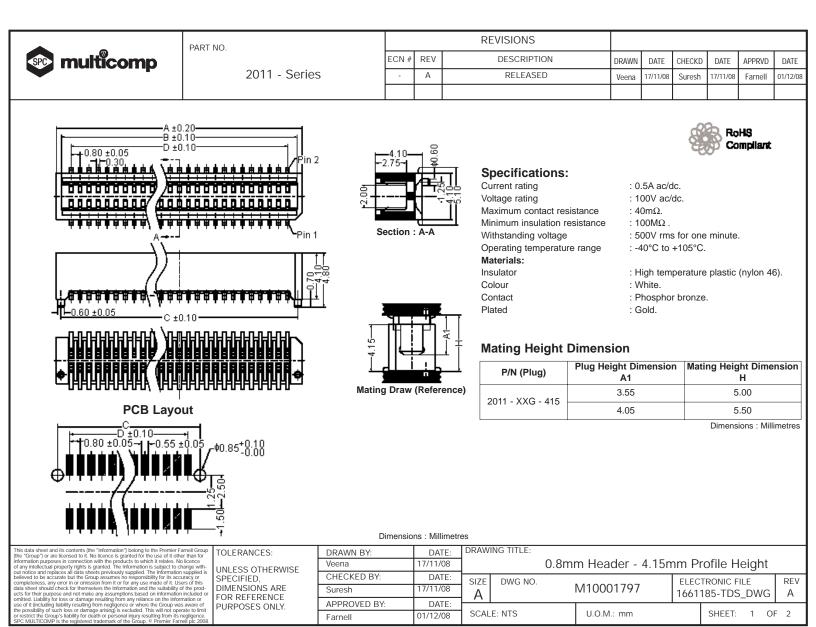

| 💿 mu | e multicomp | PART NO.      |       | REVISIONS |             |       |          |        |          |         |          |
|------|-------------|---------------|-------|-----------|-------------|-------|----------|--------|----------|---------|----------|
|      |             |               | ECN # | REV       | DESCRIPTION | DRAWN | DATE     | CHECKD | DATE     | APPRVD  | DATE     |
|      |             | 2011 - Series | -     | А         | RELEASED    | Veena | 17/11/08 | Suresh | 17/11/08 | Farnell | 01/12/08 |
|      |             |               |       |           |             |       |          |        |          |         |          |