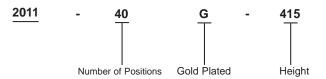

Dimensions : Millimetres

Part Number Explanation:

Height : 415 = 4.15mm.

http://www.farnell.com

http://www.newark.com

http://www.cpc.co.uk

| T        | nis data sheet and its contents (the "Information") belong to the Premier Farnell Group<br>e "Group") or are licensed to it. No licence is granted for the use of it other than for                                                                                                                                                                                                                                                                                                                                                                                                                                                                                                                                                            | TOLERANCES:                                                                         | DRAWN BY:    | DATE:    | DRAWING TITLE:                       |            |                 |          |  |
|----------|------------------------------------------------------------------------------------------------------------------------------------------------------------------------------------------------------------------------------------------------------------------------------------------------------------------------------------------------------------------------------------------------------------------------------------------------------------------------------------------------------------------------------------------------------------------------------------------------------------------------------------------------------------------------------------------------------------------------------------------------|-------------------------------------------------------------------------------------|--------------|----------|--------------------------------------|------------|-----------------|----------|--|
| in       | Information purposes in connection with the products to which it relates. No learner,<br>of any intellectual property rights is granied. The Information is subject to change with-<br>out notice and replaces all data sheets previously supplied. The Information supplied is<br>believed to be accurate but the Group assumes no responsibility for its accuracy or<br>completeness, any error in or omission from it or for any use made of it. Users of this<br>data sheet should check for themselves the Information and the sublability of the prod-<br>ucts for their purpose and not make any assumptions based on information included or<br>omitted. Liability for loss or damage resulting from any relance on the Information or | UNLESS OTHERWISE<br>SPECIFIED,<br>DIMENSIONS ARE<br>FOR REFERENCE<br>PURPOSES ONLY. | Veena        | 17/11/08 | 0.8mm Header - 4.15mm Profile Height |            |                 |          |  |
| b        |                                                                                                                                                                                                                                                                                                                                                                                                                                                                                                                                                                                                                                                                                                                                                |                                                                                     | CHECKED BY:  | DATE:    | SIZE DWG NO.                         |            | ELECTRONIC ELLE | REV      |  |
| di<br>ua |                                                                                                                                                                                                                                                                                                                                                                                                                                                                                                                                                                                                                                                                                                                                                |                                                                                     | Suresh       | 17/11/08 | Δ                                    | M10001797  | 1661185-TDS DWG | А        |  |
| US       |                                                                                                                                                                                                                                                                                                                                                                                                                                                                                                                                                                                                                                                                                                                                                |                                                                                     | APPROVED BY: | DATE:    |                                      |            |                 | <u> </u> |  |
| 01       | restrict the Group's liability for death or personal injury resulting from its negligence.<br>PC MULTICOMP is the registered trademark of the Group. © Premier Farnell pic 2008.                                                                                                                                                                                                                                                                                                                                                                                                                                                                                                                                                               |                                                                                     | Farnell      | 01/12/08 | SCALE: NTS                           | U.O.M.: mm | SHEET: 2 OF     | F 2      |  |