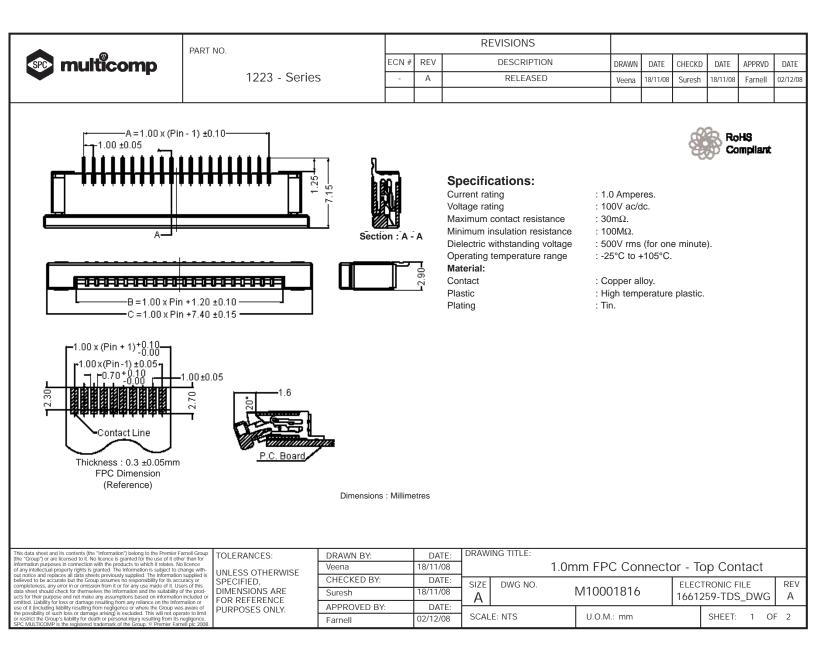

|