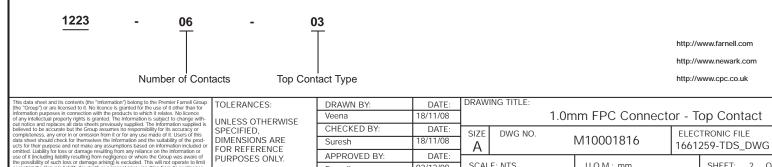

## Part Number Explanation:

Farnell

SCALE: NTS

02/12/08

U.O.M.: mm

REV

А

SHEET: 2 OF 2