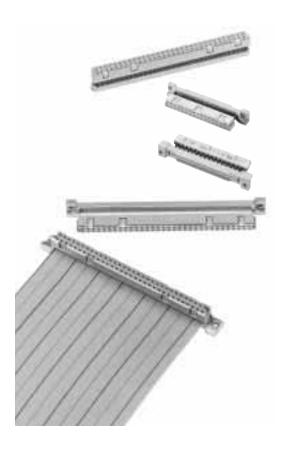

HI-CON™ IT W Pancon

Type B— Series 120

# 64 Contact Male Connectors — Two Row

## 64 Contact IDC Female Connectors— Two Row