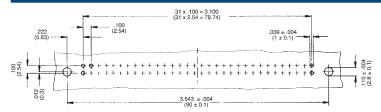

## Printed Circuit Layout / Dip Solder Straight

#### **Part Numbers**

|                 |                   | Style                 |                             |                                                                                                                                                                                                                                                                                                                                                                                                                                                                                                                                                                                                                                                                                                                                                                                                                                                                                                                                                                                                                                                                                                                                                                                                                                                                                                                                                                                                                                                                                                                                                                                                                                                                                                                                                                                                                                                                                                                                                                                                                                                                                                                                |
|-----------------|-------------------|-----------------------|-----------------------------|--------------------------------------------------------------------------------------------------------------------------------------------------------------------------------------------------------------------------------------------------------------------------------------------------------------------------------------------------------------------------------------------------------------------------------------------------------------------------------------------------------------------------------------------------------------------------------------------------------------------------------------------------------------------------------------------------------------------------------------------------------------------------------------------------------------------------------------------------------------------------------------------------------------------------------------------------------------------------------------------------------------------------------------------------------------------------------------------------------------------------------------------------------------------------------------------------------------------------------------------------------------------------------------------------------------------------------------------------------------------------------------------------------------------------------------------------------------------------------------------------------------------------------------------------------------------------------------------------------------------------------------------------------------------------------------------------------------------------------------------------------------------------------------------------------------------------------------------------------------------------------------------------------------------------------------------------------------------------------------------------------------------------------------------------------------------------------------------------------------------------------|
| No. of Contacts | Performance Level | (8 ZZ)<br>30<br>(7.5) | 30 (7.5)<br>(7.5)<br>(8.72) | 30 (7.5) 2(a) (1.024 (1.024 (1.024 (1.024 (1.024 (1.024 (1.024 (1.024 (1.024 (1.024 (1.024 (1.024 (1.024 (1.024 (1.024 (1.024 (1.024 (1.024 (1.024 (1.024 (1.024 (1.024 (1.024 (1.024 (1.024 (1.024 (1.024 (1.024 (1.024 (1.024 (1.024 (1.024 (1.024 (1.024 (1.024 (1.024 (1.024 (1.024 (1.024 (1.024 (1.024 (1.024 (1.024 (1.024 (1.024 (1.024 (1.024 (1.024 (1.024 (1.024 (1.024 (1.024 (1.024 (1.024 (1.024 (1.024 (1.024 (1.024 (1.024 (1.024 (1.024 (1.024 (1.024 (1.024 (1.024 (1.024 (1.024 (1.024 (1.024 (1.024 (1.024 (1.024 (1.024 (1.024 (1.024 (1.024 (1.024 (1.024 (1.024 (1.024 (1.024 (1.024 (1.024 (1.024 (1.024 (1.024 (1.024 (1.024 (1.024 (1.024 (1.024 (1.024 (1.024 (1.024 (1.024 (1.024 (1.024 (1.024 (1.024 (1.024 (1.024 (1.024 (1.024 (1.024 (1.024 (1.024 (1.024 (1.024 (1.024 (1.024 (1.024 (1.024 (1.024 (1.024 (1.024 (1.024 (1.024 (1.024 (1.024 (1.024 (1.024 (1.024 (1.024 (1.024 (1.024 (1.024 (1.024 (1.024 (1.024 (1.024 (1.024 (1.024 (1.024 (1.024 (1.024 (1.024 (1.024 (1.024 (1.024 (1.024 (1.024 (1.024 (1.024 (1.024 (1.024 (1.024 (1.024 (1.024 (1.024 (1.024 (1.024 (1.024 (1.024 (1.024 (1.024 (1.024 (1.024 (1.024 (1.024 (1.024 (1.024 (1.024 (1.024 (1.024 (1.024 (1.024 (1.024 (1.024 (1.024 (1.024 (1.024 (1.024 (1.024 (1.024 (1.024 (1.024 (1.024 (1.024 (1.024 (1.024 (1.024 (1.024 (1.024 (1.024 (1.024 (1.024 (1.024 (1.024 (1.024 (1.024 (1.024 (1.024 (1.024 (1.024 (1.024 (1.024 (1.024 (1.024 (1.024 (1.024 (1.024 (1.024 (1.024 (1.024 (1.024 (1.024 (1.024 (1.024 (1.024 (1.024 (1.024 (1.024 (1.024 (1.024 (1.024 (1.024 (1.024 (1.024 (1.024 (1.024 (1.024 (1.024 (1.024 (1.024 (1.024 (1.024 (1.024 (1.024 (1.024 (1.024 (1.024 (1.024 (1.024 (1.024 (1.024 (1.024 (1.024 (1.024 (1.024 (1.024 (1.024 (1.024 (1.024 (1.024 (1.024 (1.024 (1.024 (1.024 (1.024 (1.024 (1.024 (1.024 (1.024 (1.024 (1.024 (1.024 (1.024 (1.024 (1.024 (1.024 (1.024 (1.024 (1.024 (1.024 (1.024 (1.024 (1.024 (1.024 (1.024 (1.024 (1.024 (1.024 (1.024 (1.024 (1.024 (1.024 (1.024 (1.024 (1.024 (1.024 (1.024 (1.024 (1.024 (1.024 (1.024 (1.024 (1.024 (1.024 (1.024 (1.024 (1 |
|                 |                   | Dip Solder Angled     | Dip Solder Straight         | Wire Wrap                                                                                                                                                                                                                                                                                                                                                                                                                                                                                                                                                                                                                                                                                                                                                                                                                                                                                                                                                                                                                                                                                                                                                                                                                                                                                                                                                                                                                                                                                                                                                                                                                                                                                                                                                                                                                                                                                                                                                                                                                                                                                                                      |
| 64              | 2                 | 120-064-033A          | 120-064-133A*               | 120-064-131A*                                                                                                                                                                                                                                                                                                                                                                                                                                                                                                                                                                                                                                                                                                                                                                                                                                                                                                                                                                                                                                                                                                                                                                                                                                                                                                                                                                                                                                                                                                                                                                                                                                                                                                                                                                                                                                                                                                                                                                                                                                                                                                                  |
| 64              | 3                 | 120-064-053A          | 120-064-153A                | 120-064-151A                                                                                                                                                                                                                                                                                                                                                                                                                                                                                                                                                                                                                                                                                                                                                                                                                                                                                                                                                                                                                                                                                                                                                                                                                                                                                                                                                                                                                                                                                                                                                                                                                                                                                                                                                                                                                                                                                                                                                                                                                                                                                                                   |