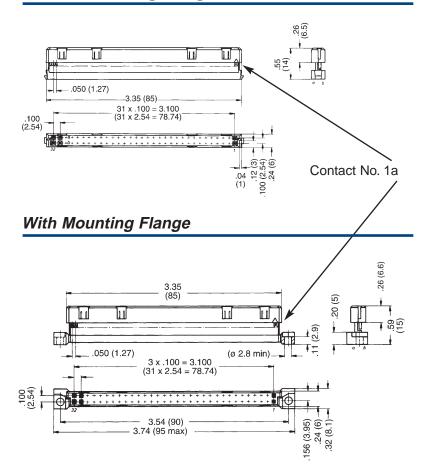

## 64 Contact IDC Female Connectors— Two Row

## Without Mounting Flange

#### **Part Numbers**

|                    |                      | Termination Methods |                                           |  |
|--------------------|----------------------|---------------------|-------------------------------------------|--|
| No. of<br>Contacts | Performance<br>Level |                     | 900                                       |  |
|                    |                      | Through Connector   | Through Connector with<br>Mounting Flange |  |
| 64                 | 2                    | 120-064-435         | 120-064-435F                              |  |