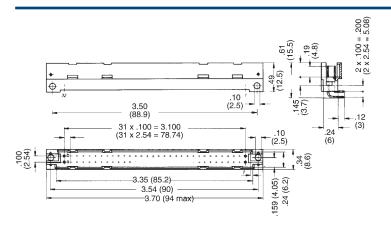

## Printed Circuit Layout / Dip Solder Angled

## Printed Circuit Layout / Dip Solder Straight

#### **Part Numbers**

|                 |                   | Style                 |                             |                                                                                                                                                                                                                                                                                                                                                                                                                                                                                                                                                                                                                                                                                                                                                                                                                                                                                                                                                                                                                                                                                                                                                                                                                                                                                                                                                                                                                                                                                                                                                                                                                                                                                                                                                                                                                                                                                                                                                                                                                                                                                                                                |
|-----------------|-------------------|-----------------------|-----------------------------|--------------------------------------------------------------------------------------------------------------------------------------------------------------------------------------------------------------------------------------------------------------------------------------------------------------------------------------------------------------------------------------------------------------------------------------------------------------------------------------------------------------------------------------------------------------------------------------------------------------------------------------------------------------------------------------------------------------------------------------------------------------------------------------------------------------------------------------------------------------------------------------------------------------------------------------------------------------------------------------------------------------------------------------------------------------------------------------------------------------------------------------------------------------------------------------------------------------------------------------------------------------------------------------------------------------------------------------------------------------------------------------------------------------------------------------------------------------------------------------------------------------------------------------------------------------------------------------------------------------------------------------------------------------------------------------------------------------------------------------------------------------------------------------------------------------------------------------------------------------------------------------------------------------------------------------------------------------------------------------------------------------------------------------------------------------------------------------------------------------------------------|
| No. of Contacts | Performance Level | (8 ZZ)<br>30<br>(7.5) | 30 (7.5)<br>(7.5)<br>(8.72) | 30 (7.5) 2(a) (1.024 (1.024 (1.024 (1.024 (1.024 (1.024 (1.024 (1.024 (1.024 (1.024 (1.024 (1.024 (1.024 (1.024 (1.024 (1.024 (1.024 (1.024 (1.024 (1.024 (1.024 (1.024 (1.024 (1.024 (1.024 (1.024 (1.024 (1.024 (1.024 (1.024 (1.024 (1.024 (1.024 (1.024 (1.024 (1.024 (1.024 (1.024 (1.024 (1.024 (1.024 (1.024 (1.024 (1.024 (1.024 (1.024 (1.024 (1.024 (1.024 (1.024 (1.024 (1.024 (1.024 (1.024 (1.024 (1.024 (1.024 (1.024 (1.024 (1.024 (1.024 (1.024 (1.024 (1.024 (1.024 (1.024 (1.024 (1.024 (1.024 (1.024 (1.024 (1.024 (1.024 (1.024 (1.024 (1.024 (1.024 (1.024 (1.024 (1.024 (1.024 (1.024 (1.024 (1.024 (1.024 (1.024 (1.024 (1.024 (1.024 (1.024 (1.024 (1.024 (1.024 (1.024 (1.024 (1.024 (1.024 (1.024 (1.024 (1.024 (1.024 (1.024 (1.024 (1.024 (1.024 (1.024 (1.024 (1.024 (1.024 (1.024 (1.024 (1.024 (1.024 (1.024 (1.024 (1.024 (1.024 (1.024 (1.024 (1.024 (1.024 (1.024 (1.024 (1.024 (1.024 (1.024 (1.024 (1.024 (1.024 (1.024 (1.024 (1.024 (1.024 (1.024 (1.024 (1.024 (1.024 (1.024 (1.024 (1.024 (1.024 (1.024 (1.024 (1.024 (1.024 (1.024 (1.024 (1.024 (1.024 (1.024 (1.024 (1.024 (1.024 (1.024 (1.024 (1.024 (1.024 (1.024 (1.024 (1.024 (1.024 (1.024 (1.024 (1.024 (1.024 (1.024 (1.024 (1.024 (1.024 (1.024 (1.024 (1.024 (1.024 (1.024 (1.024 (1.024 (1.024 (1.024 (1.024 (1.024 (1.024 (1.024 (1.024 (1.024 (1.024 (1.024 (1.024 (1.024 (1.024 (1.024 (1.024 (1.024 (1.024 (1.024 (1.024 (1.024 (1.024 (1.024 (1.024 (1.024 (1.024 (1.024 (1.024 (1.024 (1.024 (1.024 (1.024 (1.024 (1.024 (1.024 (1.024 (1.024 (1.024 (1.024 (1.024 (1.024 (1.024 (1.024 (1.024 (1.024 (1.024 (1.024 (1.024 (1.024 (1.024 (1.024 (1.024 (1.024 (1.024 (1.024 (1.024 (1.024 (1.024 (1.024 (1.024 (1.024 (1.024 (1.024 (1.024 (1.024 (1.024 (1.024 (1.024 (1.024 (1.024 (1.024 (1.024 (1.024 (1.024 (1.024 (1.024 (1.024 (1.024 (1.024 (1.024 (1.024 (1.024 (1.024 (1.024 (1.024 (1.024 (1.024 (1.024 (1.024 (1.024 (1.024 (1.024 (1.024 (1.024 (1.024 (1.024 (1.024 (1.024 (1.024 (1.024 (1.024 (1.024 (1.024 (1.024 (1.024 (1.024 (1.024 (1.024 (1.024 (1.024 (1.024 (1.024 (1.024 (1.024 (1.024 (1 |
|                 |                   | Dip Solder Angled     | Dip Solder Straight         | Wire Wrap                                                                                                                                                                                                                                                                                                                                                                                                                                                                                                                                                                                                                                                                                                                                                                                                                                                                                                                                                                                                                                                                                                                                                                                                                                                                                                                                                                                                                                                                                                                                                                                                                                                                                                                                                                                                                                                                                                                                                                                                                                                                                                                      |
| 64              | 2                 | 120-064-033A          | 120-064-133A*               | 120-064-131A*                                                                                                                                                                                                                                                                                                                                                                                                                                                                                                                                                                                                                                                                                                                                                                                                                                                                                                                                                                                                                                                                                                                                                                                                                                                                                                                                                                                                                                                                                                                                                                                                                                                                                                                                                                                                                                                                                                                                                                                                                                                                                                                  |
| 64              | 3                 | 120-064-053A          | 120-064-153A                | 120-064-151A                                                                                                                                                                                                                                                                                                                                                                                                                                                                                                                                                                                                                                                                                                                                                                                                                                                                                                                                                                                                                                                                                                                                                                                                                                                                                                                                                                                                                                                                                                                                                                                                                                                                                                                                                                                                                                                                                                                                                                                                                                                                                                                   |