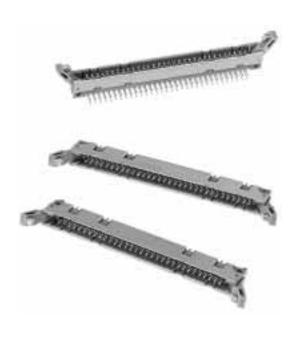

HI-CON™ IT W Pancon

Type B— Series 120

# 64 Contact Male Connectors — Two Row

## 64 Contact IDC Female Connectors— Two Row

## Without Mounting Flange