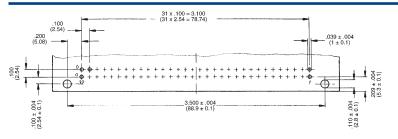

## Printed Circuit Layout / Dip Solder Angled

#### **Part Numbers**

|                 |                   | Style                 |                             |                                                                                                                                                                                                                                                                                                                                                                                                                                                                                                                                                                                                                                                                                                                                                                                                                                                                                                                                                                                                                                                                                                                                                                                                                                                                                                                                                                                                                                                                                                                                                                                                                                                                                                                                                                                                                                                                                                                                                                                                                                                                                                                                |
|-----------------|-------------------|-----------------------|-----------------------------|--------------------------------------------------------------------------------------------------------------------------------------------------------------------------------------------------------------------------------------------------------------------------------------------------------------------------------------------------------------------------------------------------------------------------------------------------------------------------------------------------------------------------------------------------------------------------------------------------------------------------------------------------------------------------------------------------------------------------------------------------------------------------------------------------------------------------------------------------------------------------------------------------------------------------------------------------------------------------------------------------------------------------------------------------------------------------------------------------------------------------------------------------------------------------------------------------------------------------------------------------------------------------------------------------------------------------------------------------------------------------------------------------------------------------------------------------------------------------------------------------------------------------------------------------------------------------------------------------------------------------------------------------------------------------------------------------------------------------------------------------------------------------------------------------------------------------------------------------------------------------------------------------------------------------------------------------------------------------------------------------------------------------------------------------------------------------------------------------------------------------------|
| No. of Contacts | Performance Level | (8 ZZ)<br>30<br>(7.5) | 30 (7.5)<br>(7.5)<br>(8.72) | 30 (7.5) 2(a) (1.024 (1.024 (1.024 (1.024 (1.024 (1.024 (1.024 (1.024 (1.024 (1.024 (1.024 (1.024 (1.024 (1.024 (1.024 (1.024 (1.024 (1.024 (1.024 (1.024 (1.024 (1.024 (1.024 (1.024 (1.024 (1.024 (1.024 (1.024 (1.024 (1.024 (1.024 (1.024 (1.024 (1.024 (1.024 (1.024 (1.024 (1.024 (1.024 (1.024 (1.024 (1.024 (1.024 (1.024 (1.024 (1.024 (1.024 (1.024 (1.024 (1.024 (1.024 (1.024 (1.024 (1.024 (1.024 (1.024 (1.024 (1.024 (1.024 (1.024 (1.024 (1.024 (1.024 (1.024 (1.024 (1.024 (1.024 (1.024 (1.024 (1.024 (1.024 (1.024 (1.024 (1.024 (1.024 (1.024 (1.024 (1.024 (1.024 (1.024 (1.024 (1.024 (1.024 (1.024 (1.024 (1.024 (1.024 (1.024 (1.024 (1.024 (1.024 (1.024 (1.024 (1.024 (1.024 (1.024 (1.024 (1.024 (1.024 (1.024 (1.024 (1.024 (1.024 (1.024 (1.024 (1.024 (1.024 (1.024 (1.024 (1.024 (1.024 (1.024 (1.024 (1.024 (1.024 (1.024 (1.024 (1.024 (1.024 (1.024 (1.024 (1.024 (1.024 (1.024 (1.024 (1.024 (1.024 (1.024 (1.024 (1.024 (1.024 (1.024 (1.024 (1.024 (1.024 (1.024 (1.024 (1.024 (1.024 (1.024 (1.024 (1.024 (1.024 (1.024 (1.024 (1.024 (1.024 (1.024 (1.024 (1.024 (1.024 (1.024 (1.024 (1.024 (1.024 (1.024 (1.024 (1.024 (1.024 (1.024 (1.024 (1.024 (1.024 (1.024 (1.024 (1.024 (1.024 (1.024 (1.024 (1.024 (1.024 (1.024 (1.024 (1.024 (1.024 (1.024 (1.024 (1.024 (1.024 (1.024 (1.024 (1.024 (1.024 (1.024 (1.024 (1.024 (1.024 (1.024 (1.024 (1.024 (1.024 (1.024 (1.024 (1.024 (1.024 (1.024 (1.024 (1.024 (1.024 (1.024 (1.024 (1.024 (1.024 (1.024 (1.024 (1.024 (1.024 (1.024 (1.024 (1.024 (1.024 (1.024 (1.024 (1.024 (1.024 (1.024 (1.024 (1.024 (1.024 (1.024 (1.024 (1.024 (1.024 (1.024 (1.024 (1.024 (1.024 (1.024 (1.024 (1.024 (1.024 (1.024 (1.024 (1.024 (1.024 (1.024 (1.024 (1.024 (1.024 (1.024 (1.024 (1.024 (1.024 (1.024 (1.024 (1.024 (1.024 (1.024 (1.024 (1.024 (1.024 (1.024 (1.024 (1.024 (1.024 (1.024 (1.024 (1.024 (1.024 (1.024 (1.024 (1.024 (1.024 (1.024 (1.024 (1.024 (1.024 (1.024 (1.024 (1.024 (1.024 (1.024 (1.024 (1.024 (1.024 (1.024 (1.024 (1.024 (1.024 (1.024 (1.024 (1.024 (1.024 (1.024 (1.024 (1.024 (1.024 (1.024 (1.024 (1.024 (1 |
|                 |                   | Dip Solder Angled     | Dip Solder Straight         | Wire Wrap                                                                                                                                                                                                                                                                                                                                                                                                                                                                                                                                                                                                                                                                                                                                                                                                                                                                                                                                                                                                                                                                                                                                                                                                                                                                                                                                                                                                                                                                                                                                                                                                                                                                                                                                                                                                                                                                                                                                                                                                                                                                                                                      |
| 64              | 2                 | 120-064-033A          | 120-064-133A*               | 120-064-131A*                                                                                                                                                                                                                                                                                                                                                                                                                                                                                                                                                                                                                                                                                                                                                                                                                                                                                                                                                                                                                                                                                                                                                                                                                                                                                                                                                                                                                                                                                                                                                                                                                                                                                                                                                                                                                                                                                                                                                                                                                                                                                                                  |
| 64              | 3                 | 120-064-053A          | 120-064-153A                | 120-064-151A                                                                                                                                                                                                                                                                                                                                                                                                                                                                                                                                                                                                                                                                                                                                                                                                                                                                                                                                                                                                                                                                                                                                                                                                                                                                                                                                                                                                                                                                                                                                                                                                                                                                                                                                                                                                                                                                                                                                                                                                                                                                                                                   |