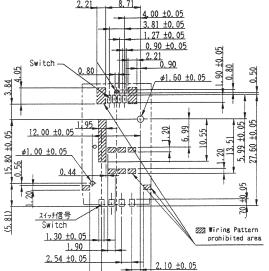

} +85^{\circ}\mbox{C} \\ \mbox{Mating Cycles:} & 5,000 \mbox{ insertions} \\ \end{array}$ 

## Part Number (Details)

FMS 006 - 0001(01)

Series

No. of Contacts

1 = With Switch

### Materials and Finish

Housing: Insulator/Cover - LCP, glass filled (UL94V-0)

Button - PPS, glass filled (UL94V-0)

otact Diating: Cold over Nickel

Contact Plating: Gold over Nickel



#### Features

- ♦ One touch locking lid, which requires only one push for locking or release
- Downsizing and low profile (height 2.3mm)
- Light weight plastic cover to accommodate the card
- Available in tape & reel packaging for automatic pick and place assembly (1100 pcs./reel)
- Conforms to GSM11.11 standard



#### **Outline Connector Dimensions**



## **Applicable Card Dimensions**



Recommended PCB Layout Top View



#### **Cover Operation**





2.54X3=7.62 ±0.05