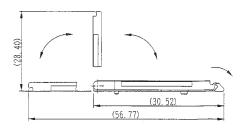

box{A} \\ \mbox{Voltage Rating.} & 5.0\mbox{Vrms} \\ \mbox{Operating Temp. Range:} & -55\mbox{°C to } +85\mbox{°C} \\ \mbox{Mating Cycles:} & 5,000\mbox{ insertions} \\ \end{array}$ 

## Materials and Finish

Housing: Insulator/Cover - LCP, glass filled (UL94V-0)

Button - PPS, glass filled (UL94V-0)

Contact Plating: Gold over Nickel

# RoHS

## Features

- One touch locking lid, which requires only one push for locking or release
- Downsizing and low profile (height 2.3mm)
- Light weight plastic cover to accommodate the card
- Available in tape & reel packaging for automatic pick and place application (1100 pcs./reel)
- Conforms to GSM11.11 standard



#### **Outline Connector Dimensions**



#### Applicable Card Dimensions



Recommended PCB Layout Top View



#### **Cover Operation**



## **Specifications**

 $\begin{array}{ll} \mbox{Insulation Resistance:} & 500\mbox{M}\Omega\mbox{ min. at }500\mbox{V DC} \\ \mbox{Withstanding Voltage:} & 500\mbox{V ACrms for }1\mbox{ minute} \end{array}$ 

Contact Resistance:  $35m\Omega$  max. at 10mA/20mV max. Current

 $\begin{array}{lll} \mbox{Rating:} & 0.5\mbox{A} \\ \mbox{Voltage Rating.} & 5.0\mbox{Vrms} \\ \mbox{Operating Temp. Range:} & -55^{\circ}\mbox{C to } +85^{\circ}\mbox{C} \\ \mbox{Mating Cycles:} & 5,000 \mbox{ insertions} \\ \end{array}$ 

## Part Number (Details)

FMS 006 - 0001(01)

Series

No. of Contacts

1 = With Switch

### Materials and Finish

Housing: Insulator/Cover - LCP, glass filled (UL94V-0)

Button - PPS, glass filled (UL94V-0)

otact Diating: Cold over Nickel

Contact Plating: Gold over Nickel



##