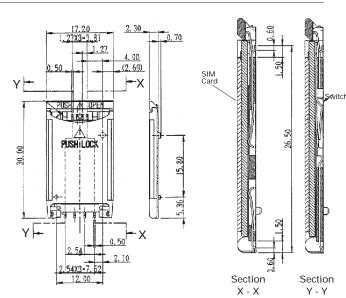

5.0\mbox{Vrms} \\ \mbox{Operating Temp. Range:} & -55^{\circ}\mbox{C to } +85^{\circ}\mbox{C} \\ \mbox{Mating Cycles:} & 5,000 \mbox{ insertions} \\ \end{array}$ 

## Part Number (Details)

FMS 006 - 0001(01)

Series

No. of Contacts

1 = With Switch

### Materials and Finish

Housing: Insulator/Cover - LCP, glass filled (UL94V-0)

Button - PPS, glass filled (UL94V-0)

otact Diating: Cold over Nickel

Contact Plating: Gold over Nickel



#### Features

- ♦ One touch locking lid, which requires only one push for locking or release
- Downsizing and low profile (height 2.3mm)
- Light weight plastic cover to accommodate the card
- Available in tape & reel packaging for automatic pick and place assembly (1100 pcs./reel)
- Conforms to GSM11.11 standard



#### **Outline Connector Dimensions**



## **Applicable Card Dimensions**



Recommended PCB Layout Top View



#### **Cover Operation**





2.54X3=7.62 ±0.05