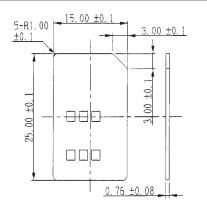

/20mV max. Current

 $\begin{array}{lll} \mbox{Rating:} & 0.5\mbox{A} \\ \mbox{Voltage Rating.} & 5.0\mbox{Vrms} \\ \mbox{Operating Temp. Range:} & -55\mbox{°C to } +85\mbox{°C} \\ \mbox{Mating Cycles:} & 5,000\mbox{ insertions} \\ \end{array}$ 

## Materials and Finish

Housing: Insulator/Cover - LCP, glass filled (UL94V-0)

Button - PPS, glass filled (UL94V-0)

Contact Plating: Gold over Nickel

# RoHS

## Features

- One touch locking lid, which requires only one push for locking or release
- Downsizing and low profile (height 2.3mm)
- Light weight plastic cover to accommodate the card
- Available in tape & reel packaging for automatic pick and place application (1100 pcs./reel)
- Conforms to GSM11.11 standard



#### **Outline Connector Dimensions**



#### Applicable Card Dimensions



Recommended PCB Layout Top View



#### **Cover Operation**



## **Specifications**

 $\begin{array}{ll} \mbox{Insulation Resistance:} & 500\mbox{M}\Omega\mbox{ min. at }500\mbox{V DC} \\ \mbox{Withstanding Voltage:} & 500\mbox{V ACrms for }1\mbox{ minute} \end{array}$ 

Contact Resistance:  $35m\Omega$  max. at 10mA/20mV max. Current

 $\begin{array}{lll} \mbox{Rating:} & 0.5\mbox{A} \\ \mbox{Voltage Rating.} & 5.0\mbox{Vrms} \\ \mbox{Operating Temp. Range:} & -55^{\circ}\mbox{C to } +85^{\circ}\mbox{C} \\ \mbox{Mating Cycles:} & 5,000 \mbox{ insertions} \\ \end{array}$ 

## Part Number (Details)

FMS 006 - 0001(01)

Series

No. of Contacts

1 = With Switch

### Materials and Finish

Housing: Insulator/Cover - LCP, glass filled (UL94V-0)

Button - PPS, glass filled (UL94V-0)

otact Dia