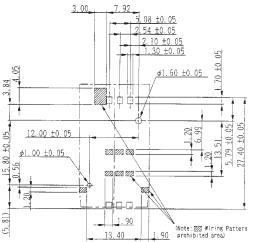

## **Applicable Card Dimensions**

Recommended PCB Layout Top View

#### **Cover Operation**

2.54X3=7.62 ±0.05