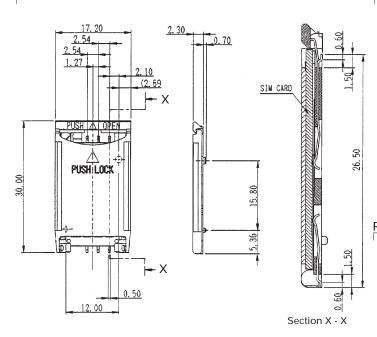

istance:  $35m\Omega$  max. at 10mA/20mV max. Current

 $\begin{array}{lll} \mbox{Rating:} & 0.5\mbox{A} \\ \mbox{Voltage Rating.} & 5.0\mbox{Vrms} \\ \mbox{Operating Temp. Range:} & -55\mbox{°C to } +85\mbox{°C} \\ \mbox{Mating Cycles:} & 5,000\mbox{ insertions} \\ \end{array}$ 

## Materials and Finish

Housing: Insulator/Cover - LCP, glass filled (UL94V-0)

Button - PPS, glass filled (UL94V-0)

Contact Plating: Gold over Nickel

# RoHS

## Features

- One touch locking lid, which requires only one push for locking or release
- Downsizing and low profile (height 2.3mm)
- Light weight plastic cover to accommodate the card
- Available in tape & reel packaging for automatic pick and place application (1100 pcs./reel)
- Conforms to GSM11.11 standard



#### **Outline Connector Dimensions**



#### Applicable Card Dimensions



Recommended PCB Layout Top View



#### **Cover Operation**



## **Specifications**

 $\begin{array}{ll} \mbox{Insulation Resistance:} & 500\mbox{M}\Omega\mbox{ min. at }500\mbox{V DC} \\ \mbox{Withstanding Voltage:} & 500\mbox{V ACrms for }1\mbox{ minute} \end{array}$ 

Contact Resistance:  $35m\Omega$  max. at 10mA/20mV max. Current

 $\begin{array}{lll} \mbox{Rating:} & 0.5\mbox{A} \\ \mbox{Voltage Rating.} & 5.0\mbox{Vrms} \\ \mbox{Operating Temp. Range:} & -55^{\circ}\mbox{C to } +85^{\circ}\mbox{C} \\ \mbox{Mating Cycles:} & 5,000 \mbox{ insertions} \\ \end{array}$ 

## Part Number (Details)

FMS 006 - 0001(01)

Series

No. of Contacts

1 = With Switch

### Materials and Finish

Housing: Insulator/Cover - LCP, glass filled (UL94V-0)

Button - PPS