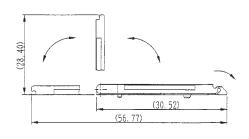

box{Mating Cycles:} & 5,000 \mbox{ insertions} \\ \end{array}$ 

## Part Number (Details)

FMS 006 - 0001(01)

Series

No. of Contacts

1 = With Switch

### Materials and Finish

Housing: Insulator/Cover - LCP, glass filled (UL94V-0)

Button - PPS, glass filled (UL94V-0)

otact Diating: Cold over Nickel

Contact Plating: Gold over Nickel



#### Features

- ♦ One touch locking lid, which requires only one push for locking or release
- Downsizing and low profile (height 2.3mm)
- Light weight plastic cover to accommodate the card
- Available in tape & reel packaging for automatic pick and place assembly (1100 pcs./reel)
- Conforms to GSM11.11 standard



#### **Outline Connector Dimensions**



## **Applicable Card Dimensions**



Recommended PCB Layout Top View



#### **Cover Operation**





2.54X3=7.62 ±0.05