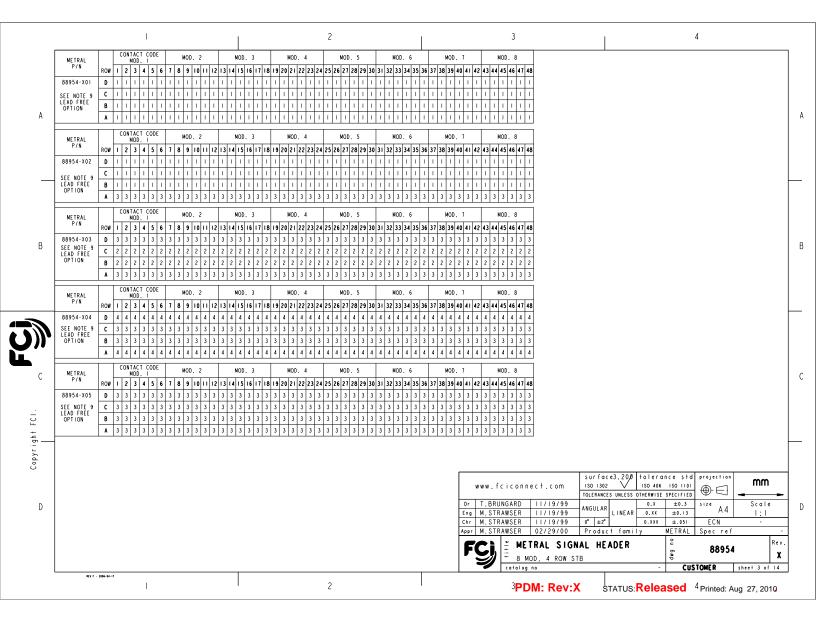

|                | I                                                                      | 2                                    | 3                                                                                                                                                                                                                                                                                                                                  | 4