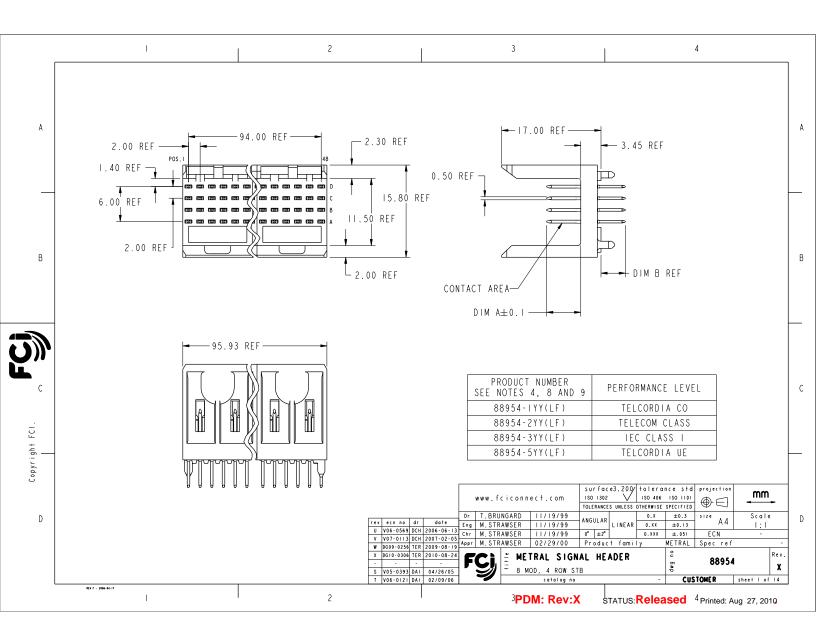

|                | I                                                                      | 2                                    | 3                                                                                                                                                                                                                                                                                                                                  | 4