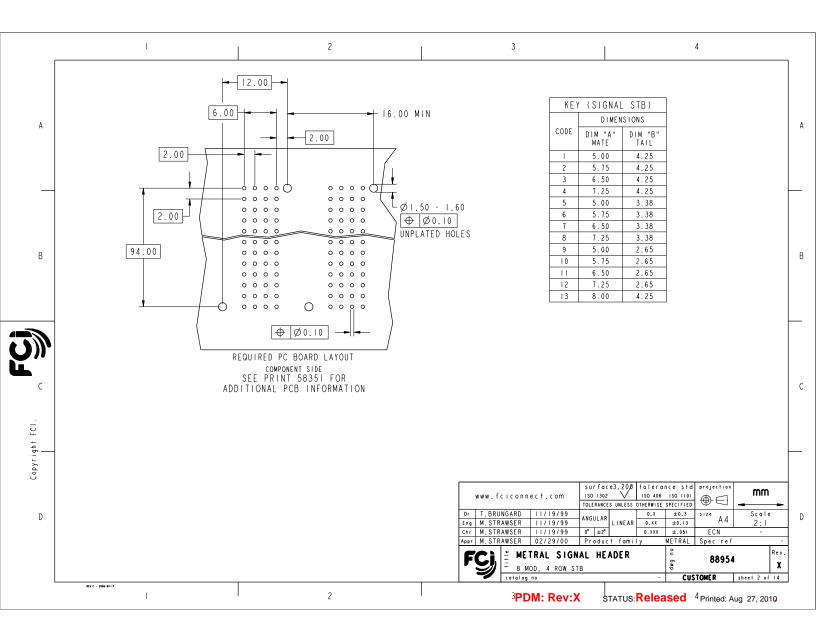

|                | I                                                                      | 2                                    | 3                                                                                                                                                                                                                                                                                                                                  | 4