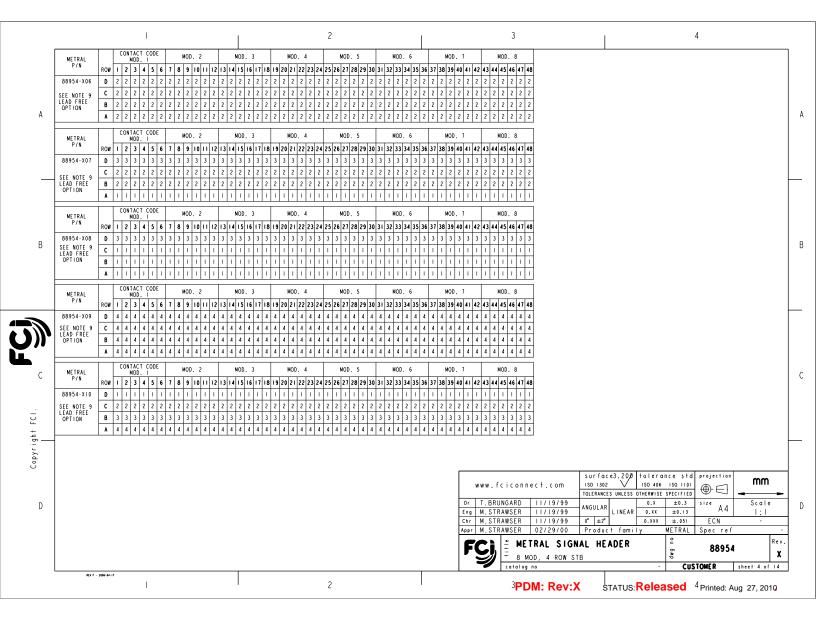

|                | I                                                                      | 2                                    | 3                                                                                                                                                                                                                                                                                                                                  | 4