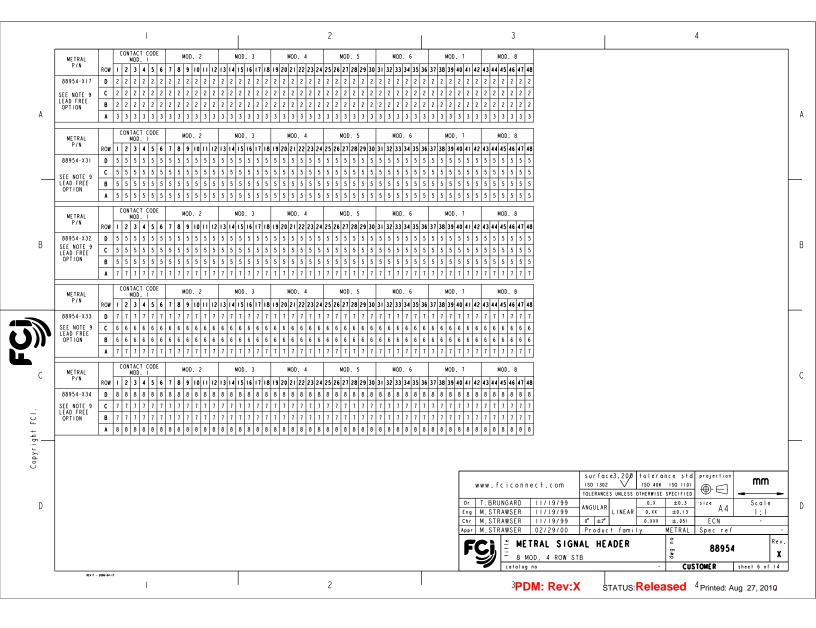

|                | I                                                                      | 2                                    | 3                                                                                                                                                                                                                                                                                                                                  | 4                                                                                                                                                                                                                                                                                                                                                                                                                                                                                                                                                                          | _     |
|----------------|------------------------------------------------------------------------|--------------------------------------|------------------------------------------------------------------------------------------------------------------------------------------------------------------------------------------------------------------------------------------------------------------------------------------------------------------------------------|----------------------------------------------------------------------------------------------------------------------------------------------------------------------------------------------------------------------------------------------------------------------------------------------------------------------------------------------------------------------------------------------------------------------------------------------------------------------------------------------------------------------------------------------------------------------------|-------|
| A              | PRODUCT NUMBER<br>88954-XYY (SEE SHEET I)<br>88954-XYYLF (SEE SHEET I) |                                      | R DIM A AND B SEE SHEET 2 AND UP.<br>DY MATERIAL: LIQUID CRYSTAL<br>POLYMER 30 % GLASS.                                                                                                                                                                                                                                            |                                                                                                                                                                                                                                                                                                                                                                                                                                                                                                                                                                            | A     |
| _              |                                                                        | 4. PL<br>88<br>88<br>PL              | FLAME RETARDANT ACC. UL 94-VO.<br>N MATERIAL:<br>PHOSPHOR BRONZE.<br>ATING ON SOLDER TO BOARD:<br>954 -XYYLF IS SAPL<br>954 -XYYLF IS SN (LEAD FREE)<br>ATING ON CONTACT AREA CONFORMS TO PERFORMANC<br>VEL SHOWN IN TABLE.                                                                                                        | E                                                                                                                                                                                                                                                                                                                                                                                                                                                                                                                                                                          |       |
| В              |                                                                        | 6. ALL<br>SUB<br>IF<br>WIL<br>EXA    | ODUCT MARKING:<br>PART NUMBER DESIGNATION & BATCH I.D.<br>PRODUCTS WITH PART NUMBERS SHOWN IN<br>SEQUENT TABLES WILL BE PACKAGED IN TUBES.<br>TRAY PACKAGING IS REQUIRED, A SUFFIX "P"<br>L BE ADDED TO THE END OF THE PART NUMBER.<br>MPLE: XXXXX-XXXP OR XXXXX-XXXPLF                                                            |                                                                                                                                                                                                                                                                                                                                                                                                                                                                                                                                                                            | В     |
| ເງັ            |                                                                        | (8) THE<br>EU<br>AS<br>(9) FOR       | DUCT SPECIFICATION GS-12-180<br>LICATION SPECIFICATION BUS-20-074<br>PRODUCTS WHERE THE PART NUMBER ENDS IN LF M<br>ROPEAN UNION DIRECTIVES AND OTHER COUNTRY RE<br>DESCRIBED IN GS-22-008.<br>LEAD FREE PART NUMBERS, ADD AN "LF" SUFFIX.<br>AMPLE: 88954-X01LF                                                                   | EET THE<br>GULATIONS                                                                                                                                                                                                                                                                                                                                                                                                                                                                                                                                                       |       |
| Copyright FCL. |                                                                        | IO. AL<br>ID<br>TO<br>VA<br>AN<br>SU | L PRODUCTS EXCEPT THOSE WITH PART NUMBERS CO<br>RAWING NO.)-NI OR (DRAWING NO.)-N5WILL<br>260°C FOR 60 SECONDS IN A CONVECTION, INFRA<br>POR PHASE REFLOW OVEN, PART NUMBERS (DRAWING<br>D) (DRAWINGS NO.)-N5WILL NOT WITHSTAND REF<br>RFACE OF THE CONTACTS SHALL BE EXPOSED TO<br>D) LONGER THAN IS SECONDS IN A WAVE SOLDER APP | WITHSTAND EXPOSURE<br>-RED OR<br>NO.J-NI<br>LOW AND AU CONTACT<br>MAXIMIM 140°C FOR                                                                                                                                                                                                                                                                                                                                                                                                                                                                                        | с<br> |
| Copyr          |                                                                        |                                      | www.fciconnect.com ISO I30   Dr T.BRUNGARD II/19/99   Eng M.STRAWSER II/19/99   Chr M.STRAWSER II/19/99   Chr M.STRAWSER II/19/99                                                                                                                                                                                                  | LINEAR 0.X ±0.3 312 Additional Scale <t< td=""><td>D</td></t<> | D     |
| L              | NY 7 - 306-84-11                                                       | 2                                    |                                                                                                                                                                                                                                                                                                                                    | - CUSTOMEN sheet 14 of 14<br>STATUS: Released <sup>4</sup> Printed: Aug 27, 2010                                                                                                                                                                                                                                                                                                                                                                                                                                                                                           | J<br> |