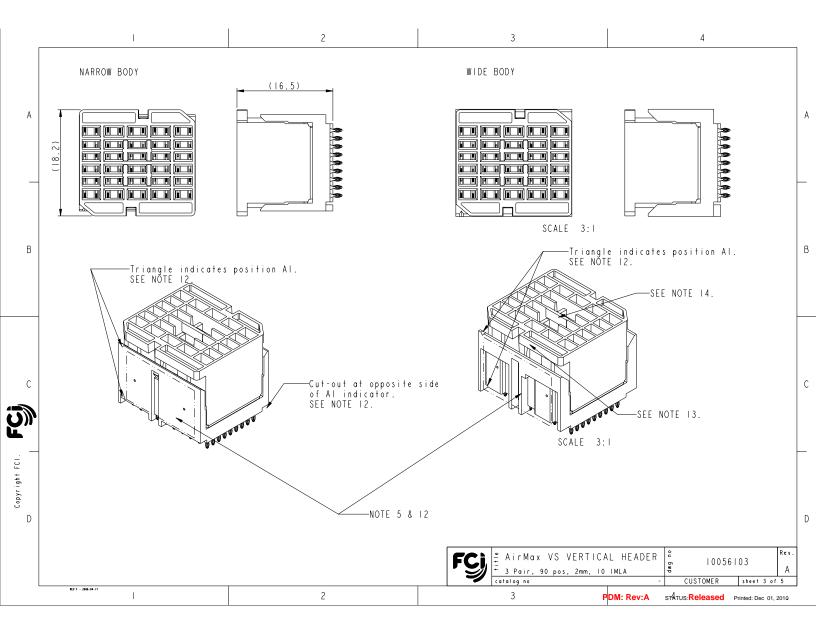

|                      | 3.9mm possible on sta<br>on pin and options pl |                                      | ·                                |  |  |
|----------------------|------------------------------------------------|--------------------------------------|----------------------------------|--|--|
| Partnumber \ Pin lay | 5.6mm<br>out Longpins<br>(typ gnd)             | 3.9mm *<br>Short pin<br>(typ detect) | 4.6mm<br>Otherpins<br>(typ sign) |  |  |
| 10056103-1YZ0011(L   | FI,F3,F5,F7,F9<br>G2,G4,G6,G8,GI0              | -                                    | all other<br>positions           |  |  |
| 10056103-1YZ0031(L   | FI,F3,F5,F7,F9<br>G2,G4,G6,G8,GI0              | Н5                                   | all other<br>positions           |  |  |
|                      |                                                |                                      |                                  |  |  |
|                      |                                                |                                      |                                  |  |  |
|                      |                                                |                                      |                                  |  |  |