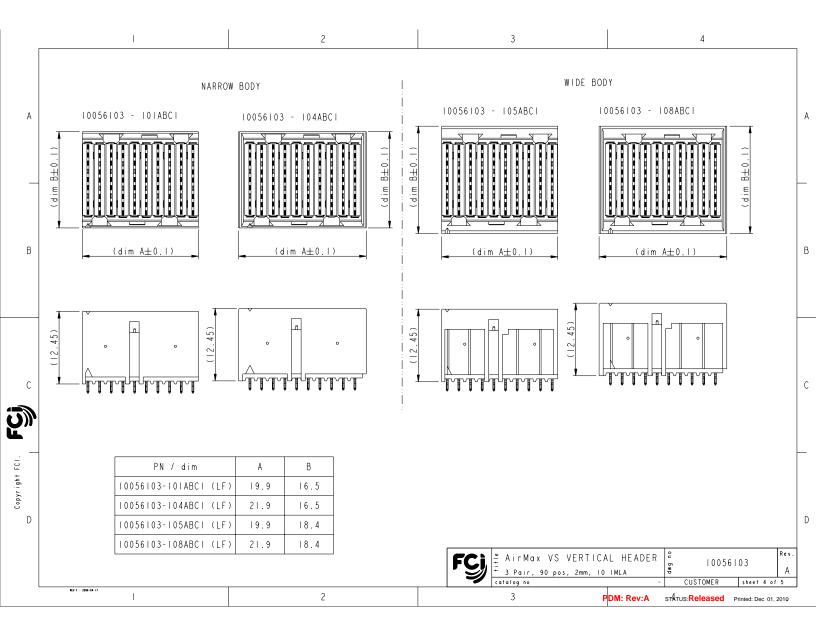

|                      | 3.9mm possible on sta<br>on pin and options pl |                                      | ·                                |  |  |
|----------------------|------------------------------------------------|--------------------------------------|----------------------------------|--|--|
| Partnumber \ Pin lay | 5.6mm<br>out Longpins<br>(typ gnd)             | 3.9mm *<br>Short pin<br>(typ detect) | 4.6mm<br>Otherpins<br>(typ sign) |  |  |
| 10056103-1YZ0011(L   | FI,F3,F5,F7,F9<br>G2,G4,G6,G8,GI0              | -                                    | all other<br>positions           |  |  |
| 10056103-1YZ0031(L   | FI,F3,F5,F7,F9<br>G2,G4,G6,G8,GI0              | Н5                                   | all other<br>positions           |  |  |
|                      |                                                |                                      |                                  |  |  |
|                      |                                                |                                      |                                  |  |  |
|                      |                                                |                                      |                                  |  |  |