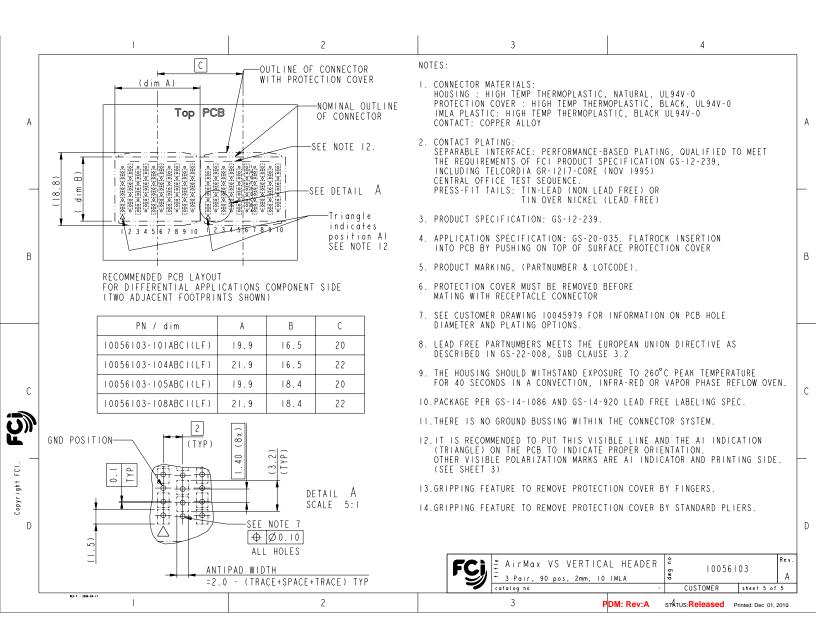

|                      | 3.9mm possible on sta<br>on pin and options pl |                                      | ·                                |  |  |
|----------------------|------------------------------------------------|--------------------------------------|----------------------------------|--|--|
| Partnumber \ Pin lay | 5.6mm<br>out Longpins<br>(typ gnd)             | 3.9mm *<br>Short pin<br>(typ detect) | 4.6mm<br>Otherpins<br>(typ sign) |  |  |
| 10056103-1YZ0011(L   | FI,F3,F5,F7,F9<br>G2,G4,G6,G8,GI0              | -                                    | all other<br>positions           |  |  |
| 10056103-1YZ0031(L   | FI,F3,F5,F7,F9<br>G2,G4,G6,G8,GI0              | Н5                                   | all other<br>positions           |  |  |
|                      |                                                |                                      |                                  |  |  |
|                      |                                                |                                      |                                  |  |  |
|                      |                                                |                                      |                                  |  |  |