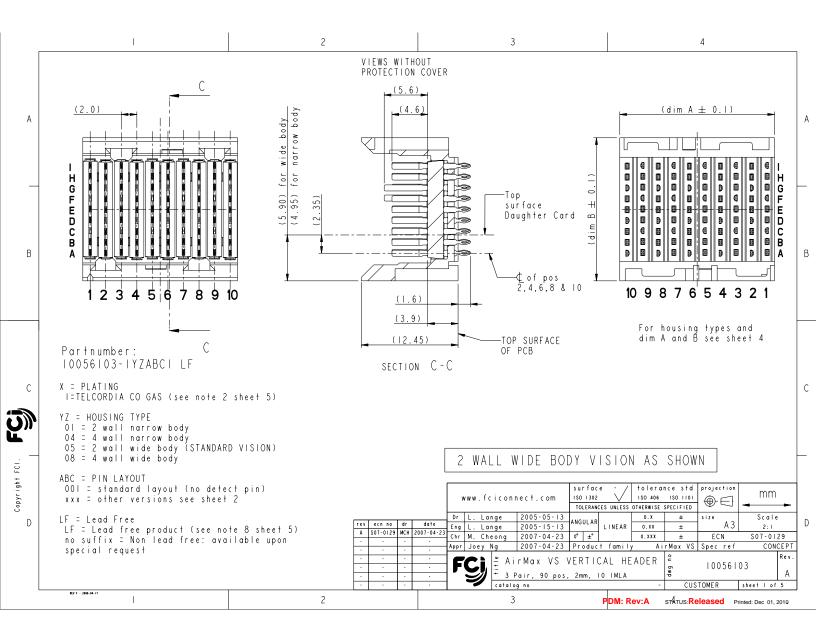

|                      | 3.9mm possible on sta<br>on pin and options pl |                                      | ·                                |  |  |
|----------------------|------------------------------------------------|--------------------------------------|----------------------------------|--|--|
| Partnumber \ Pin lay | 5.6mm<br>out Longpins<br>(typ gnd)             | 3.9mm *<br>Short pin<br>(typ detect) | 4.6mm<br>Otherpins<br>(typ sign) |  |  |
| 10056103-1YZ0011(L   | FI,F3,F5,F7,F9<br>G2,G4,G6,G8,GI0              | -                                    | all other<br>positions           |  |  |
| 10056103-1YZ0031(L   | FI,F3,F5,F7,F9<br>G2,G4,G6,G8,GI0              | Н5                                   | all other<br>positions           |  |  |
|                      |                                                |                                      |                                  |  |  |
|                      |                                                |                                      |                                  |  |  |
|                      |                                                |                                      |                                  |  |  |