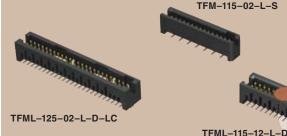

TFM-110-02-L-D-LC

(1,27mm) .050" **TFM, TFML SERIES** 

## SMT HIGH RELIABLE HEADER



SAMTEC USA • Tel: 1-800-SAMTEC-9 or 812-944-6733 SAMTEC SILICON VALLEY • Tel: 408-395-5900 SAMTEC SOUTHERN CALIFORNIA • Tel: 1-800-726-8329 SAMIEC USA \* 181: 1-800-5AMIEC 90 for 2:444-6733 SAMIEC SILCON VALLEY \* 181: 408-395300 SAMIEC SOUTHENN CALIFORNIA \* 181: 1-800-726-3623 SAMIEC MARCA LITINA COMERCIO EXTERIOR LIDA \* Tel: (45 31) 7368 3227 SAMIEC NINEOUNT E 44 0128 73929 SAMIEC GERMAN \* 181: 490 (98) / 89460-0 SAMIEC FRANCE • Tel: 30 01 60 95 06 60 SAMIEC ITALY • 181: 90 98 6890337 SAMIEC NORDIC/BALITC. • Tel: +46-84477280 SAMIEC BENLUX • Tel: 40 128 739292 SAMIEC SAMIEC SAMIEC VIDE • Tel: 40 128 739292 SAMIEC SAMIEC SAMIEC VIDE • TEL: 40 128 739292 SAM