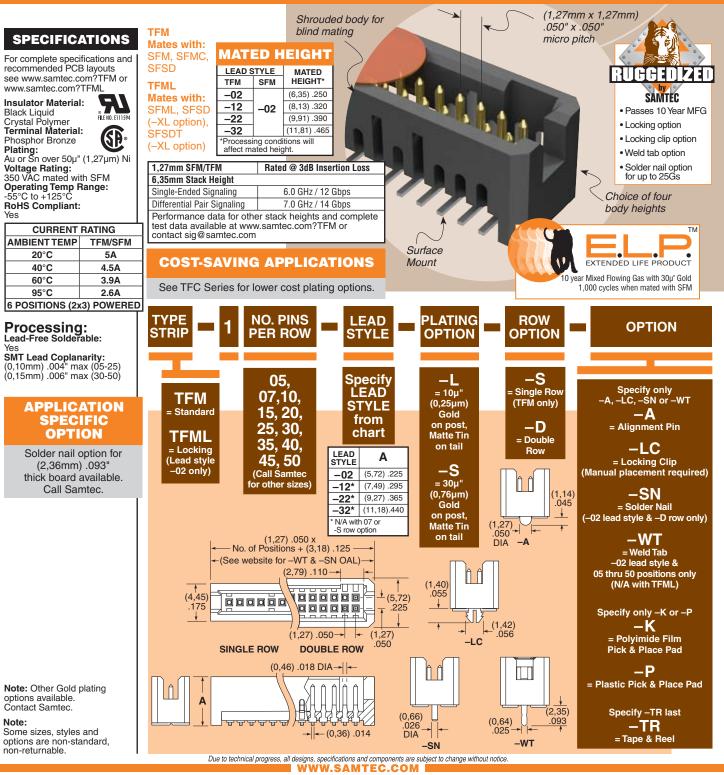

TFM-110-02-L-D-LC

(1,27mm) .050" **TFM, TFML SERIES** 

## SMT HIGH RELIABLE HEADER



SAMTEC USA • Tel: 1-800-SAMTEC-9 or 812-944-6733 SAMTEC SILICON VALLEY • Tel: 408-395-5900 SAMTEC SOUTHERN CALIFORNIA • Tel: 1-800-726-8329 SAMIEC USA \* 181: 1-800-5AMIEC 90 for 2:444-6733 SAMIEC SILCON VALLEY \* 181: 408-395300 SAMIEC SOUTHENN CALIFORNIA \* 181: 1-800-726-3623 SAMIEC MARCA LITINA COMERCIO EXTERIOR LIDA \* Tel: (45 31) 7368 3227 SAMIEC NINEOUNT E 44 0128 73929 SAMIEC GERMAN \* 181: 490 (98) / 89460-0 SAMIEC FRANCE • Tel: 30 01 60 95 06 60 SAMIEC ITALY • 181: 90 98 6890337 SAMIEC NORDIC/BALITC. • Tel: +46-84477280 SAMIEC BENLUX • Tel: 40 128 739292 SAMIEC SAMIEC SAMIEC VIDE • Tel: 40 128 739292 SAMIEC SAMIEC SAMIEC VIDE • TEL: 40 128 739292 SAM