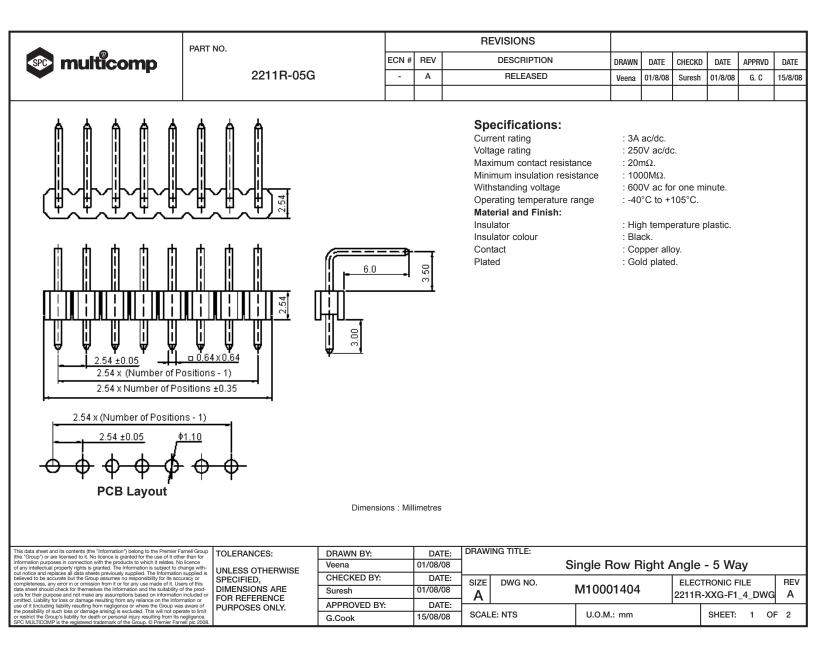

|                                                                                                                                                                                                                                                                                                                             | 1                                                                        |             | 1                    |         |                 |                       |            |         |          |             |        |         |
|------------------------------------------------------------------------------------------------------------------------------------------------------------------------------------------------------------------------------------------------------