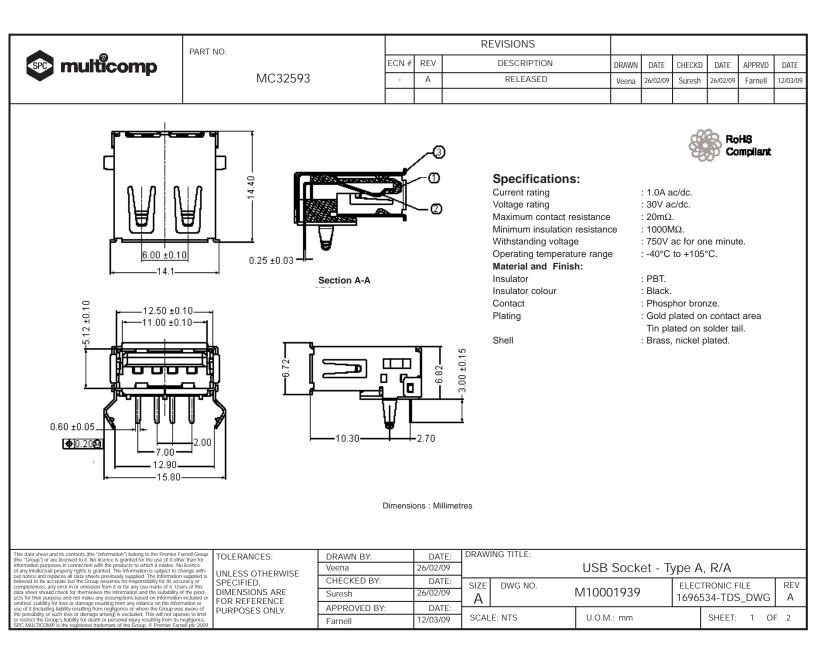

|                                                                                                                                                                                                                                                                                                                                                                                                                                                                                                                                        | PART NO.                                                |                         | REVISIONS   |                  |            |                          |           |                          |         |          |  |
|----------------------------------------------------------------------------------------------------------------------------------------------------------------------------------------------------------------------------------------------------------------------------------------------------------------------------------------------------------------------------------------------------------------------------------------------------------------------------------------------------------------------------------------|---------------------------------------------------------|-------------------------|-------------|------------------|------------|--------------------------|-----------|--------------------------|---------|----------|--|
|                                                                                                                                                                                                                                                                                                                                                                                                                                                                                                                                        | MC32593                                                 |                         | # REV       | DESCRIPTION      | DRAWN      | DATE                     | CHECKD    | DATE                     | APPRVD  | DATE     |  |
|                                                                                                                                                                                                                                                                                                                                                                                                                                                                                                                                        |                                                         |                         | A           | RELEASED         | Veena      | 26/02/09                 | Suresh    | 26/02/09                 | Farnell | 12/03/09 |  |
|                                                                                                                                                                                                                                                                                                                                                                                                                                                                                                                                        |                                                         |                         |             |                  |            |                          |           |                          |         |          |  |
| PCB Layout<br>Tolerance : ±0.10                                                                                                                                                                                                                                                                                                                                                                                                                                                                                                        |                                                         |                         |             |                  |            |                          |           |                          |         |          |  |
| 4-&0.92<br>2.50<br>2.50<br>2-&2.30<br>2-&2.30<br>Dimensions : Millimetres                                                                                                                                                                                                                                                                                                                                                                                                                                                              |                                                         |                         |             |                  |            |                          |           |                          |         |          |  |
| Part Number Table Description                                                                                                                                                                                                                                                                                                                                                                                                                                                                                                          | Part Number                                             |                         |             |                  |            |                          |           |                          |         |          |  |
| Socket, USB, PCB, R/A, Type A                                                                                                                                                                                                                                                                                                                                                                                                                                                                                                          | MC32593                                                 |                         |             |                  |            |                          |           |                          |         |          |  |
|                                                                                                                                                                                                                                                                                                                                                                                                                                                                                                                                        |                                                         |                         |             |                  |            |                          | http://ww | vw.farnell.<br>vw.newarl | k.com   |          |  |
| This data sheet and its contents (the "Information") belong to the Premier Fa<br>(the "Group") or are licensed to it. No licence is granted for the use of it othe<br>information purposes in connection with the products to which it relates. No                                                                                                                                                                                                                                                                                     |                                                         | DRAWN BY:<br>Veena      | DA<br>26/02 |                  | USB Sock   | USB Socket - Type A, R/A |           |                          |         |          |  |
| of any intellectual property rights is granted. The information is subject to change<br>out notice and replaces all data sheats previously supplied. The Information sup<br>believed to be accurate but the Group assumes in responsibility for its accura-<br>ted on the state of the state<br>uses for their purpose and not make any assumptions based on information for<br>united. Liability for less or damage resulting from any eliance on the Information<br>information. |                                                         | CHECKED BY:<br>Suresh   | DA<br>26/02 | TE: SIZE DWG NO. |            |                          |           |                          |         | REV<br>A |  |
| use of it (including liability reacting from registred in the including<br>use of it (including liability resulting from registred genere or here forcup was<br>the possibility of such loss or damage arising) is excluded. This will not oper<br>or restrict the Group's liability for death or personal injury resulting from its no<br>SPC MULTICOMP is the registered trademark of the Group. © Premier Farm                                                                                                                      | aware of<br>ate to limit<br>egligence.<br>ell pic 2009. | APPROVED BY:<br>Farnell | DA<br>12/03 |                  | U.O.M.: mm |                          |           | SHEET:                   | 2 0     | F 2      |  |