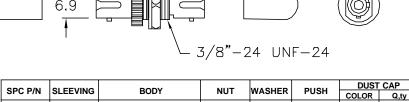

METAL HOUSING WITH NICKEL PLATING

BRASS, NI-

PLATED

FE. NI-

PLATED

BRASS, NI-

PLATED

## NOTES:

-Wavelenght: 850nm or 1310nm

-Insertions Loss: Ceramic <=0.15dB, Metal <=0.2dB

-Retention Force: 200~600g -Durability: 500 Mating

-Operating Temperature: -40°C~80°C

-Storage: -30°C~75°C -Connector: UL94V-0

YELLOW

BLACK

2

2

CERAMIC

METAL

SPC22801

SPC22800