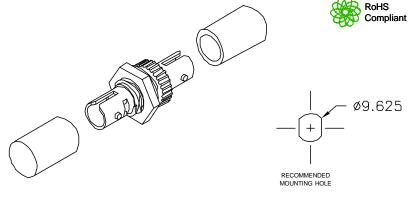

## NOTES:

-Wavelenght: 850nm or 1310nm

-Insertions Loss: Ceramic <=0.15dB, Metal <=0.2dB

-Retention Force: 200~600g -Durability: 500 Mating

-Operating Temperature: -40°C~80°C

-Storage: -30°C~75°C -Connector: UL94V-0