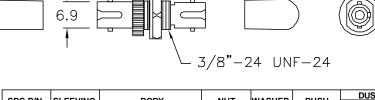

## NOTES:

-Wavelenght: 850nm or 1310nm

-Insertions Loss: Ceramic <=0.15dB, Metal <=0.2dB

-Retention Force: 200~600g -Durability: 500 Mating

-Operating Temperature: -40°C~80°C

-Storage: -30°C~75°C -Connector: UL94V-0