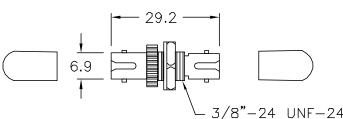

## NOTES:

-Wavelenght: 850nm or 1310nm

-Insertions Loss: Ceramic <=0.15dB, Metal <=0.2dB

-Retention Force: 200~600g -Durability: 500 Mating

-Operating Temperature: -40°C~80°C

-Storage: -30°C~75°C -Connector: UL94V-0