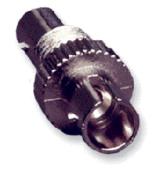

METAL HOUSING WITH NICKEL PLATING

BRASS, NI-

PLATED

FE. NI-

PLATED

BRASS, NI-

PLATED

## NOTES:

-Wavelenght: 850nm or 1310nm

-Insertions Loss: Ceramic <=0.15dB, Metal <=0.2dB

-Retention Force: 200~600g -Durability: 500 Mating

-Operating Temperature: -40°C~80°C

-Storage: -30°C~75°C -Connector: UL94V-0