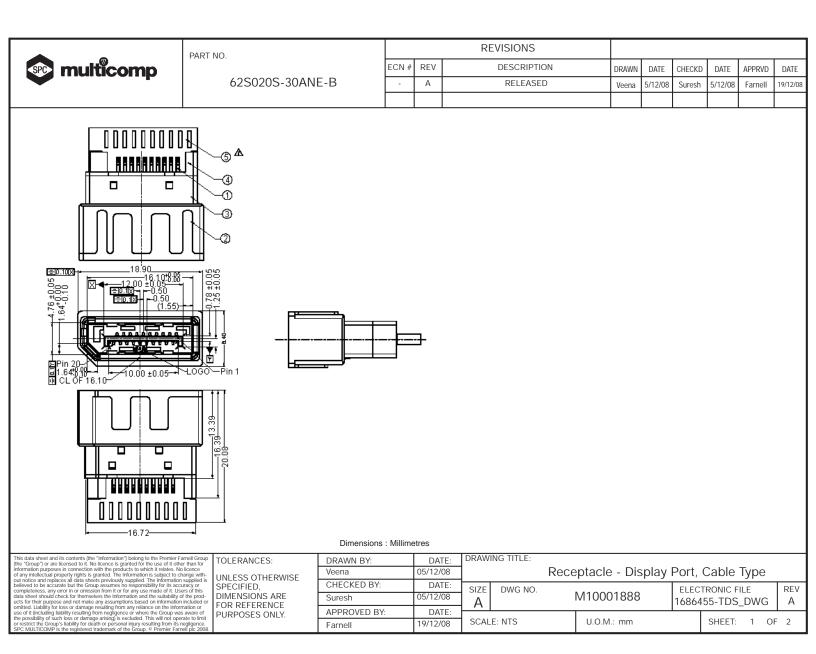

| multicomp                                                                                                                                                                                                                                                                                                                                                                                                                                                                                 | PART NO.                                              |                        |       | REVISIONS       |             |                           |                |       |         |                |            |                      |          |
|-------------------------------------------------------------------------------------------------------------------------------------------------------------------------------------------------------------------------------------------------------------------------------------------------------------------------------------------------------------------------------------------------------------------------------------------------------------------------------------------|-------------------------------------------------------|------------------------|-------|-----------------|-------------|---------------------------|----------------|-------|---------|----------------|------------|----------------------|----------|
|                                                                                                                                                                                                                                                                                                                                                                                                                                                                                           | 62S020S-30ANE-B                                       |                        | ECN # | REV             | DESCRIPTION |                           | DRAWN          | DATE  | CHECKD  | DATE           | APPRVD     | DATE                 |          |
|                                                                                                                                                                                                                                                                                                                                                                                                                                                                                           |                                                       |                        | -     | A               | RELEASED    |                           |                | Veena | 5/12/08 | Suresh         | 5/12/08    | Farnell              | 19/12/08 |
|                                                                                                                                                                                                                                                                                                                                                                                                                                                                                           |                                                       |                        |       |                 |             |                           |                |       |         |                |            |                      |          |
| Part Number Table                                                                                                                                                                                                                                                                                                                                                                                                                                                                         |                                                       |                        |       |                 |             |                           |                |       |         |                |            |                      |          |
| Description                                                                                                                                                                                                                                                                                                                                                                                                                                                                               | Part Number                                           |                        |       |                 |             |                           |                |       |         |                |            |                      |          |
| Receptacle, Display Port, Cable                                                                                                                                                                                                                                                                                                                                                                                                                                                           | Type 62S020S-30ANE-B                                  | ]                      |       |                 |             |                           |                |       |         |                |            |                      |          |
| Part Number Explanation                                                                                                                                                                                                                                                                                                                                                                                                                                                                   | n:                                                    |                        |       |                 |             |                           |                |       |         |                |            |                      |          |
| 62S 020                                                                                                                                                                                                                                                                                                                                                                                                                                                                                   | <u>s</u> -                                            | 3                      |       | <u> </u>        | -           | A<br>                     | N              |       | Ē       | _              |            | <u>▲</u>             |          |
| Series Number Mumber of Positi                                                                                                                                                                                                                                                                                                                                                                                                                                                            | on Contact and<br>Connecting Types                    | Colour Codes           | Pla   | ating o         | Contact     | <br>Shell<br>Construction | <br>Plating of | Shell |         | iffix<br>ber 1 |            | <br>Suffix<br>mber 2 |          |
| Series Number: 62 = Displayport Connector, Solder Type.Number of Position: 020 = 20 Positions.Contact and Connecting Types: S = Socket (Receptacle).Colour Codes: 3 = Black.Plating of Contact: 0 = Gold Flash Over Nickel.Shell Construction: A = Without Flange and Without Feet.Plating of Shell: N = Nickel Plated.Suffix Number 1: E = With Y162S002 PCB.Suffix Number 2: A = Without Freeport Logo.                                                                                 |                                                       |                        |       |                 |             |                           |                |       |         |                |            |                      |          |
|                                                                                                                                                                                                                                                                                                                                                                                                                                                                                           |                                                       |                        |       |                 |             |                           |                |       |         |                | vw.farnell |                      |          |
|                                                                                                                                                                                                                                                                                                                                                                                                                                                                                           |                                                       |                        |       | http://www.newa |             |                           |                |       |         |                |            |                      |          |
|                                                                                                                                                                                                                                                                                                                                                                                                                                                                                           |                                                       | -                      |       |                 |             |                           |                |       |         | nup://w        | ww.cpc.co  | J.UK                 |          |
| This data sheet and its contents (the "Information") belong to the Premier F<br>(the "Group") or are licensed to it. No licence is granted for the use of it oth<br>information purposes in connection with the products to which it relates. No<br>of any intellectual property rights is granted. The information is subject to cl<br>out notice and replaces all data sheets previously supplied. The information                                                                      | er than for IULERAINCES.                              | DRAWN BY:<br>Veena     |       | DAT<br>05/12/0  |             |                           | eceptacle      | - Dis | splay   | Port, (        | Cable      | Туре                 |          |
| believed to be accurate but the Group assumes no responsibility for its acc<br>completeness, any error in or omission from it or for any use made of it. Us<br>data sheet should check for themselves the Information and the suitability of                                                                                                                                                                                                                                              | uracy or<br>ers of this<br>of the prod-DIMENSIONS ARE | CHECKED BY:<br>Suresh  |       | DAT<br>05/12/0  | - SIZE      | DWG NO.                   | M1000          |       | 1 5     | ELECT          | RONIC F    | FILE                 | REV<br>A |
| ucts for their purpose and not make any assumptions based on information<br>omitted. Lability for loss or damage resulting from any reliance on the infor<br>use of it (including liability resulting from negligence or where the Group wa<br>the possibility of such loss or damage arising) is excluded. This will not ope<br>or restrict the Group's lability for death or personal injury resulting from its<br>SPC MULTCOM is the registered trademark of the Group. Or Permier Fan | s aware of<br>rate to limit PURPOSES ONLY.            | APPROVED BY<br>Farnell | :     | DAT             |             | NTS                       | U.O.M.         |       |         | 168645         |            | 2 0                  |          |
| SPC MULTICOMP is the registered trademark of the Group. © Premier Farm                                                                                                                                                                                                                                                                                                                                                                                                                    | ell pic 2008.                                         | . diriton              |       |                 |             |                           |                |       |         |                |            |                      |          |