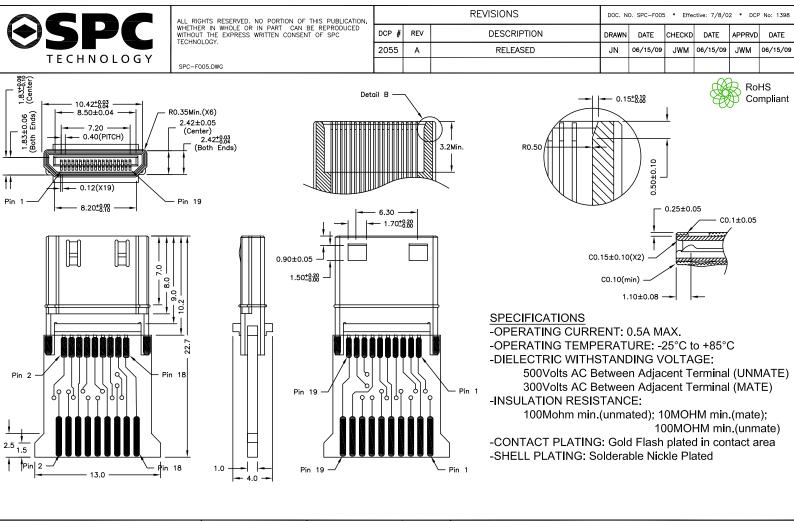

|  | DISCLAIMER:<br>ALL STATEMENTS AND TECHNICAL INFORMATION CONTAINED<br>HEREIN ARE BASED UPON INFORMATION AND/OR TESTS WE<br>BELIEVE TO BE ACCURATE AND RELIABLE. SINCE<br>CONDITIONS OF USE ARE BEYOND OUR CONTROL, THE<br>USER SHALL DETERMINE THE SUITABILITY OF THE PRODUCT<br>FOR THE INTENDED USE AND ASSUME ALL RISK AND | TOLERANCES:                                                                         | DRAWN BY:     | DATE:    | DRAWING             | G TITLE: |                     |                 |            |     |
|--|------------------------------------------------------------------------------------------------------------------------------------------------------------------------------------------------------------------------------------------------------------------------------------------------------------------------------|-------------------------------------------------------------------------------------|---------------|----------|---------------------|----------|---------------------|-----------------|------------|-----|
|  |                                                                                                                                                                                                                                                                                                                              | UNLESS DTHERWISE<br>SPECIFIED,<br>DIMENSIDNS ARE<br>FOR REFERENCE<br>PURPOSES DNLY. | Jason Nash    | 06/15/09 | Mini HDMI Connector |          |                     |                 |            |     |
|  |                                                                                                                                                                                                                                                                                                                              |                                                                                     | CHECKED BY:   | DATE:    | SIZE DWG. NO.       |          |                     | ELECTRONIC FILE |            | REV |
|  |                                                                                                                                                                                                                                                                                                                              |                                                                                     | Jeff McVicker | 06/15/09 | A                   | 60S019P  | -301N-B2            | 06R5631.dwg     |            |     |
|  |                                                                                                                                                                                                                                                                                                                              |                                                                                     | APPROVED BY:  | DATE:    |                     |          |                     | <u> </u>        |            |     |
|  |                                                                                                                                                                                                                                                                                                                              |                                                                                     | Jeff McVicker | 06/15/09 | SCALE: NTS          |          | U.O.M.: Millimeters |                 | SHEET: 1 0 | F 1 |