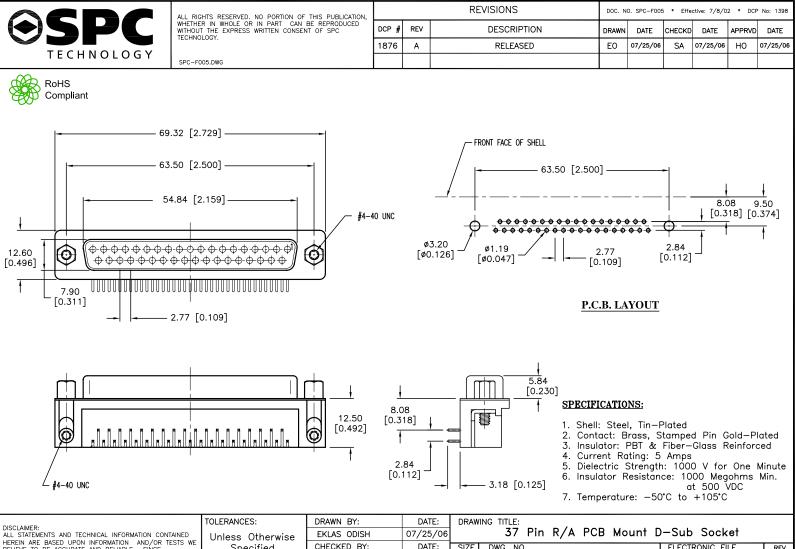

| DISCLAMER:<br>ALL STATEMENTS AND TECHNICAL INFORMATION CONTAINED<br>HEREIN ARE BASED UPON INFORMATION AND/OR TESTS WE<br>BELIEVE TO BE ACCURATE AND RELIABLE. SINCE<br>CONDITIONS OF USE ARE BEYOND OUR CONTROL, THE<br>USER SHALL DETERMINE THE SUITABILITY OF THE PRODUCT<br>FOR THE INTENDED USE AND ASSUME ALL RISK AND<br>LIABILITY WHATSOEVER IN CONNECTION THEREWITH. | Unless Otherwise<br>Specified<br>.X ±0.35 [0.014]<br>.XX ±0.25 [0.010] | EKLAS ODISH  | 07/25/06 |       | 37 Pin R/A PCB Mount D-Sub Socket |    |                     |                 |             |      |  |
|------------------------------------------------------------------------------------------------------------------------------------------------------------------------------------------------------------------------------------------------------------------------------------------------------------------------------------------------------------------------------|------------------------------------------------------------------------|--------------|----------|-------|-----------------------------------|----|---------------------|-----------------|-------------|------|--|
|                                                                                                                                                                                                                                                                                                                                                                              |                                                                        | CHECKED BY:  | DATE:    | SIZE  | DWG. NO                           | ). |                     | ELECTRONIC FILE |             | REV  |  |
|                                                                                                                                                                                                                                                                                                                                                                              |                                                                        | SAMI ALNADI  | 07/25/06 | A     | SPC15174                          |    |                     | 79K4778.DWG     |             |      |  |
|                                                                                                                                                                                                                                                                                                                                                                              |                                                                        | APPROVED BY: | DATE:    |       | E: NTS                            |    |                     |                 |             |      |  |
|                                                                                                                                                                                                                                                                                                                                                                              |                                                                        | HISHAM ODISH | 07/25/06 | SCALE |                                   |    | U.O.M.: mm [INCHES] |                 | SHEET: 1 OF | OF 1 |  |