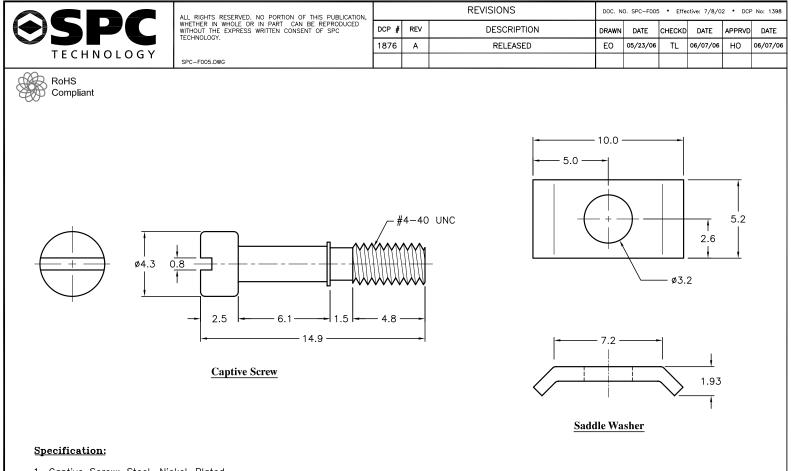

- 1. Captive Screw: Steel, Nickel-Plated 2. Saddle Washer: Steel, Nickel-Plated

| DISCUMER:<br>ALL STATEMENTS AND TECHNICAL INFORMATION CONTAINED<br>HEREIN ARE BASED UPON INFORMATION AND/OR TESTS WE<br>BELIEVE TO BE ACCURATE AND RELIABLE. SINCE<br>CONDITIONS OF USE ARE BEYOND OUR CONTROL, THE<br>USER SHALL DETERMINE THE SUITABILITY OF THE PRODUCT | TOLERANCES:                                                           | DRAWN BY:    | DATE:    |               | DRAWING TITLE:                                |          |                     |               |             |          |
|----------------------------------------------------------------------------------------------------------------------------------------------------------------------------------------------------------------------------------------------------------------------------|-----------------------------------------------------------------------|--------------|----------|---------------|-----------------------------------------------|----------|---------------------|---------------|-------------|----------|
|                                                                                                                                                                                                                                                                            | Unless Otherwise<br>Specified<br>.X ±0.2 [0.008]<br>.XX ±0.12 [0.005] | EKLAS ODISH  | 05/23/06 | S             | SHOULDER SCREW AND WASHER SET, RoHS COMPLIANT |          |                     |               |             |          |
|                                                                                                                                                                                                                                                                            |                                                                       | CHECKED BY:  | DATE:    | SIZE DWG. NO. |                                               |          |                     | ELECT         | RONIC FILE  | REV      |
|                                                                                                                                                                                                                                                                            |                                                                       | THOMAS LEE   | 06/07/06 | Α             |                                               | SPC15216 |                     | 79K4817.DWG A |             |          |
|                                                                                                                                                                                                                                                                            |                                                                       | APPROVED BY: | DATE:    |               |                                               |          |                     | <u> </u>      |             | <u> </u> |
|                                                                                                                                                                                                                                                                            |                                                                       | HISHAM ODISH | 06/07/06 | SCAL          | E: NTS                                        |          | U.O.M.: mm [INCHES] |               | SHEET: 1 OF | - 1      |