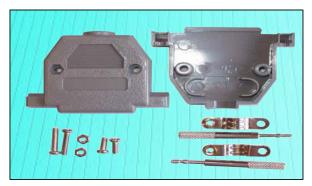

## **MNCCOV-SC - Series Screw together D Hoods**

- Available with Short & Long Jack Screws
- Available in 9, 15, 25, 37 & 50 Way options
- Available in two colours Black or Grey