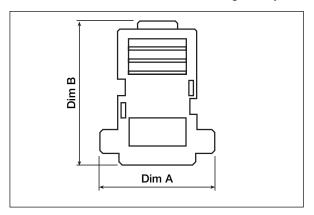

- Manufactured in UL94HB material
- Custom Colours available

| Ways | Dim A | Dim B |
|------|-------|-------|
| 9    | 30.5  | 39.2  |
| 15   | 40.1  | 39.6  |
| 25   | 53.6  | 42.1  |