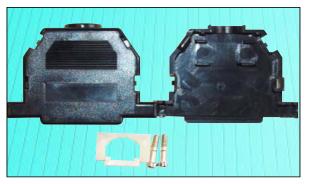

## MHCCOV-SN - Series Snap together D Hoods

- Available with Short Jack Screws only
- Available in 9, 15 & 25 Way options
- Available in two colours Black or Light Grey