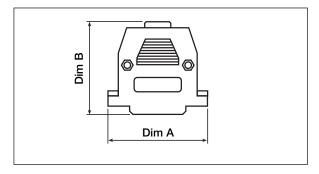

- Manufactured in UL94HB material
- Custom Colours available

| Ways | Dim A | Dim B |
|------|-------|-------|
| 9    | 31.4  | 40.2  |
| 15   | 39.6  | 35.8  |
| 25   | 55.0  | 42.0  |
| 37   | 69.0  | 51.0  |
| 50   | 69.5  | 43.9  |