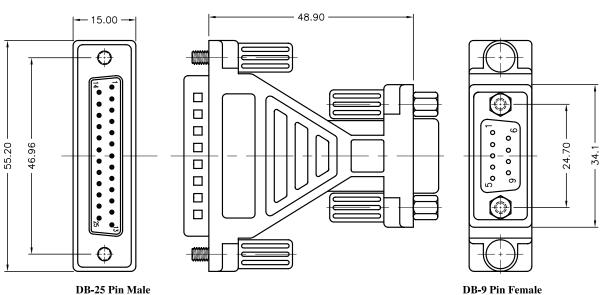

## PIN DIAGRAM

| DB-2  | 5M | DB-9F         |  |  |
|-------|----|---------------|--|--|
| 8     |    | <u> </u>      |  |  |
| 3     |    | <del></del> 2 |  |  |
| 2     | -  | — з           |  |  |
| 20    |    | <del></del> 4 |  |  |
| 7     |    | <del></del> 5 |  |  |
| 6     |    | <del></del> 6 |  |  |
| 4     |    | <del></del> 7 |  |  |
| 5     | -  | — 8           |  |  |
| 22    |    | — 9           |  |  |
| SHELL |    | SHELL         |  |  |

**DB-25 Pin Male** 

Specifications:

Body: PVC, Gray ColorMetal Shell: Steel, Nickel-Plated

Contact: Brass, Gold-PlatedInsulator: PBT, Blue Color

Thumb Screws: Steel, Nickel-Plated with Gray PVC Handle
 Hex Nut: Brass, Nickel-Plated