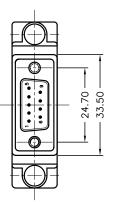

**DB-9(M)** 

| PIN      | DIAGRAM |
|----------|---------|
| DB-25(F) | DB-9(M) |
| 8 —      | 1       |
| 3 —      | 2       |
| 2 —      | 3       |
| 20 —     | 4       |
| 7 —      | 5       |
| 6 —      | 6       |
| 4 —      | 7       |
| 5 —      | 8       |
| 22 —     | 9       |
| SHELL —  | SHELL   |