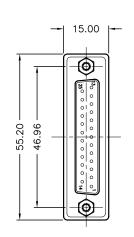

**DB-25**(F)

ALL RIGHTS RESERVED. NO PORTION OF THIS PUBLICATION, WHETHER IN WHOLE OR IN PART CAN BE REPRODUCED WITHOUT THE EXPRESS WRITTEN CONSENT OF SPC TECHNOLOGY.

SPC-F005.DWG

| REVISIONS |     |             | DOC. NO. SPC-F005 * Effective: 7/8/02 * DCP No: 1398 |          |        |         |        |         |
|-----------|-----|-------------|------------------------------------------------------|----------|--------|---------|--------|---------|
| DCP #     | REV | DESCRIPTION | DRAWN                                                | DATE     | CHECKD | DATE    | APPRVD | DATE    |
| 1891      | Α   | RELEASED    | EO                                                   | 06/27/06 | YA     | 7/25/06 | но     | 7/25/06 |
|           |     |             |                                                      | ·        |        | ·       |        |         |

**DB-9(M)** 

| PIN      | DIAGRAM |
|----------|---------|
| DB-25(F) | DB-9(M) |
| 8 —      | 1       |
| 3 —      | 2       |
| 2 —      | 3       |
| 20 —     | 4       |
| 7 —      | 5       |
| 6 —      | 6       |
| 4 —      | 7       |
| 5 —      | 8       |
| 22 —     | 9       |
| SHELL —  | SHELL   |