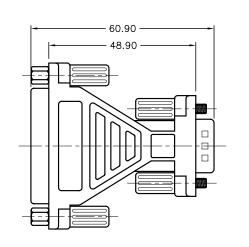

2. Metal Shell: Steel, Nickel-Plated

3. Contact: Brass Gold-Plated 4. Insulator: PBT, Blue Color

5. Thumb Screws: Steel, Nickel-Plated with

Gray PVC Handle

6. Hex Nut: Brass, Nickel-Plated

| )6 | DRAWING TITLE: Adapter, Modem to Mouse, DB9P Male/DB25P |          |               |        |       | Fem           | ale |     |  |
|----|---------------------------------------------------------|----------|---------------|--------|-------|---------------|-----|-----|--|
|    | SIZE                                                    | DWG. NO. |               |        | ELEC. | TRONIC FIL    | E   | REV |  |
| 6  | Α                                                       | SPC      | SPC19828      |        |       | 84K8590.DWG A |     |     |  |
| 6  | SCAL                                                    | E: NTS   | U.O.M.: mm [I | NCHES] |       | SHEET:        | 1 0 | - 1 |  |