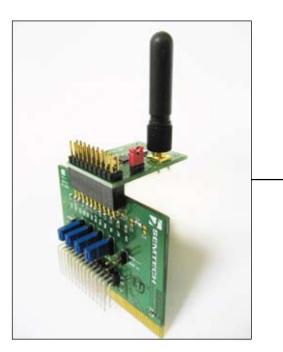

#### Starter Kit components (Part #: SM1211E915toPIC)

PICtail™ / PICtail™ Plus extension board

User's Guide (CD)

SM1211E915toPIC Development Tools

**PIC18 Explorer** 

**Explorer 16** 