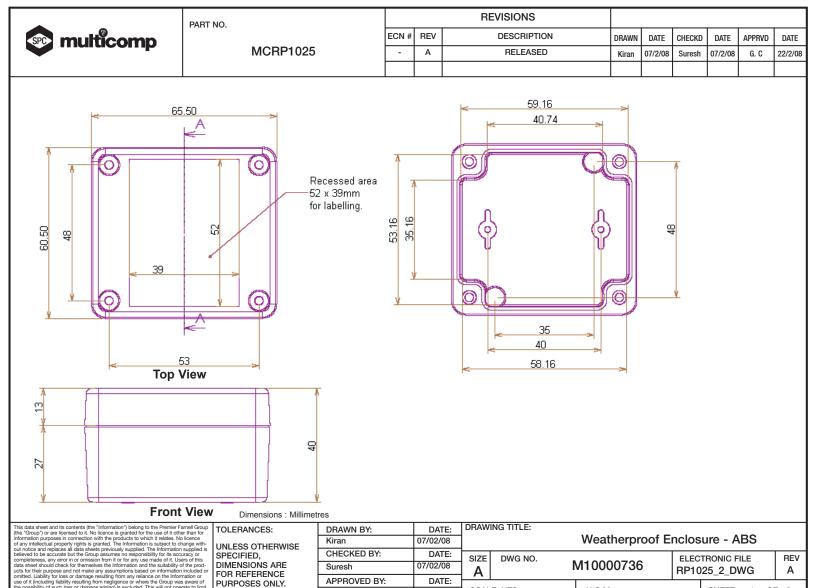

## **Part Number Table**

| Size<br>(L x W x D) | Part Number |  |  |  |
|---------------------|-------------|--|--|--|
| 65 x 60 x 40        | MCRP1025    |  |  |  |

Dimensions : Millimetres

http://www.farnell.com

TOLERANCES:

UNLESS OTHERWISE SPECIFIED,
DIMENSIONS ARE FOR REFERENCE PURPOSES ONLY.

| DRAWN BY:    | DATE:    |
|--------------|----------|
| Kiran        | 07/02/08 |
| CHECKED BY:  | DATE:    |
| Suresh       | 07/02/08 |
| APPROVED BY: | DATE:    |
| G.Cook       | 22/02/08 |