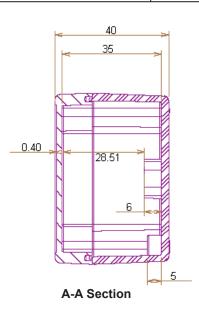

## **Part Number Table**

| Size<br>(L x W x D) | Part Number |  |  |  |
|---------------------|-------------|--|--|--|
| 65 x 60 x 40        | MCRP1025    |  |  |  |

Dimensions : Millimetres

http://www.farnell.com