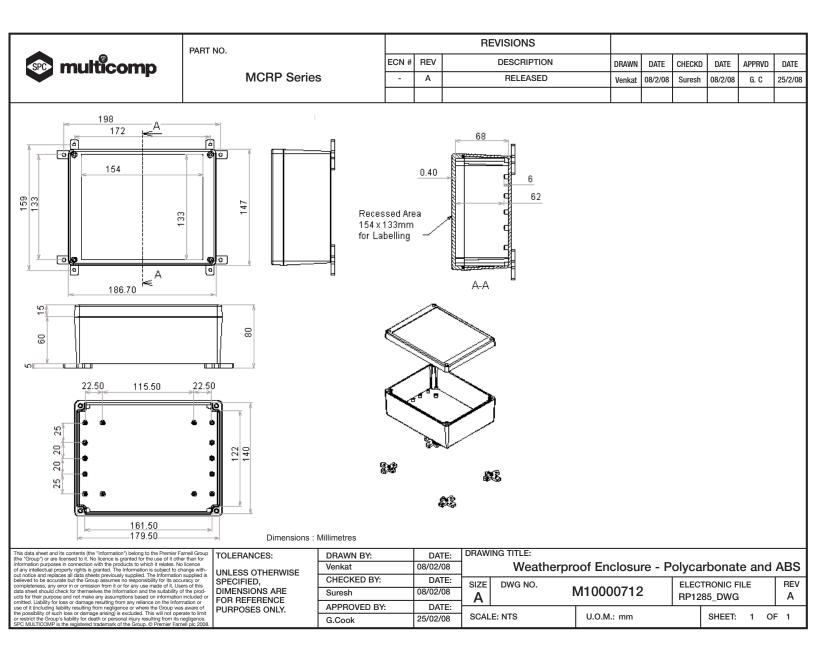

|           | PART NO.    |       | REVISIONS |             |        |         |        |         |        |         |  |
|-----------|-------------|-------|-----------|-------------|--------|---------|--------|---------|--------|---------|--|
| multicomp |             | ECN # | REV       | DESCRIPTION | DRAWN  | DATE    | CHECKD | DATE    | APPRVD | DATE    |  |
|           | MCRP Series | -     | А         | RELEASED    | Venkat | 08/2/08 | Suresh | 08/2/08 | G. C   | 25/2/08 |  |
|           |             |       |           |             |        |         |        |         |        |         |  |

Dimensions : Millimetres

http://www.farnell.com

http://www.newark.com

http://www.cpc.co.uk

|                                                                                                                                                                                                                                                                                                                                                                                                                                                                                                                                                            | TOLERANCES:                                                                         | DRAWN BY:    | DATE:    | DRAWING TITLE:                                 |            |                 |          |  |
|------------------------------------------------------------------------------------------------------------------------------------------------------------------------------------------------------------------------------------------------------------------------------------------------------------------------------------------------------------------------------------------------------------------------------------------------------------------------------------------------------------------------------------------------------------|-------------------------------------------------------------------------------------|--------------|----------|------------------------------------------------|------------|-----------------|----------|--|
| bein notes also repeates and take already performance approximation applied to a<br>believed to be accurate but the Group assumes no responsibility for its accuracy or<br>completeness, any error to romission from it or for any use made of it. Users of this<br>data sheet should check for themselves the init accuracy assumptions based on information included or<br>tor their purpose and not make any assumptions based on information included or<br>tor fitted. Liability for loss or damage resulting from any reliance on the information or | UNLESS OTHERWISE<br>SPECIFIED,<br>DIMENSIONS ARE<br>FOR REFERENCE<br>PURPOSES ONLY. | Venkat       | 08/02/08 | Weatherproof Enclosure - Polycarbonate and ABS |            |                 |          |  |
|                                                                                                                                                                                                                                                                                                                                                                                                                                                                                                                                                            |                                                                                     | CHECKED BY:  | DATE:    | SIZE DWG NO.                                   | M10000712  | ELECTRONIC FILE | REV<br>A |  |
|                                                                                                                                                                                                                                                                                                                                                                                                                                                                                                                                                            |                                                                                     | Suresh       | 08/02/08 |                                                |            | RP1285 DWG      |          |  |
|                                                                                                                                                                                                                                                                                                                                                                                                                                                                                                                                                            |                                                                                     | APPROVED BY: | DATE:    |                                                |            |                 | )F 1     |  |
|                                                                                                                                                                                                                                                                                                                                                                                                                                                                                                                                                            |                                                                                     | G.Cook       | 25/02/08 | SCALE: NTS                                     | U.O.M.: mm | SHEET: 2 O      |          |  |