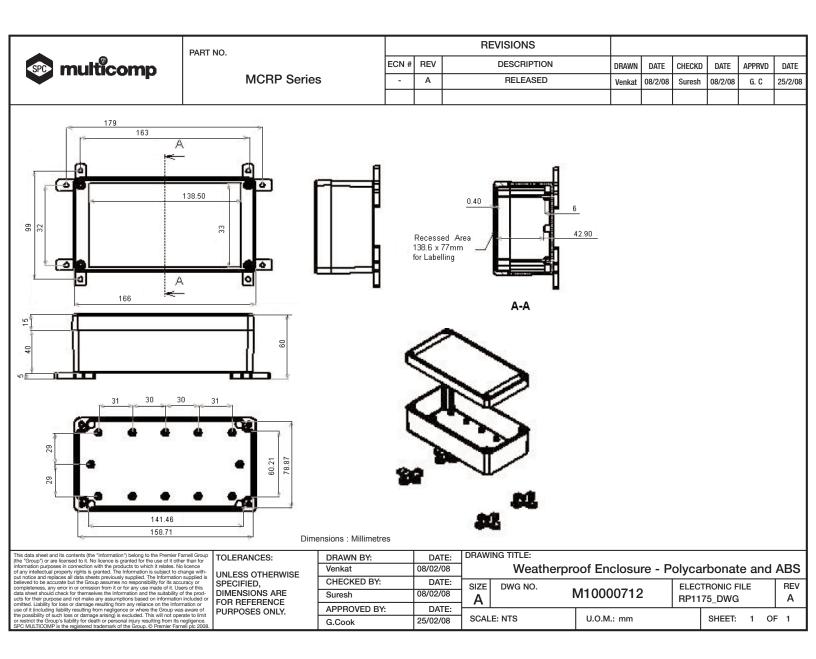

|             | PART NO.    |       | REVISIONS |             |        |         |        |         |        |         |  |
|-------------|-------------|-------|-----------|-------------|--------|---------|--------|---------|--------|---------|--|
| 🐢 multicomp | MCRP Series | ECN # | REV       | DESCRIPTION | DRAWN  | DATE    | CHECKD | DATE    | APPRVD | DATE    |  |
|             |             | -     | Α         | RELEASED    | Venkat | 08/2/08 | Suresh | 08/2/08 | G. C   | 25/2/08 |  |
|             |             |       |           |             |        |         |        |         |        |         |  |

Dimensions : Millimetres

http://www.farnell.com

http://www.newark.com

http://www.cpc.co.uk

|                                                                                                                                                                                    | ata sheet and its contents (the "Information") belong to the Premier Farnell Group<br>Group") or are licensed to it. No licence is granted for the use of it other than for                                                                                                                                                                                                                                                                                                                                                                                                                                                                                                                                                                                                                                                                                                                                                                                                                                                                                                                                                                                                                                                                                                                                                                                                                                                                                                                                                                                                                                                                                                                                                                                                                                                                                                                                                                                                                                                                                                                                                                                                                                                                                                                       | TOLERANCES:                                                     | DRAWN BY:    | DATE:                                          | DRAWING TITLE: |            |                 |          |
|------------------------------------------------------------------------------------------------------------------------------------------------------------------------------------|---------------------------------------------------------------------------------------------------------------------------------------------------------------------------------------------------------------------------------------------------------------------------------------------------------------------------------------------------------------------------------------------------------------------------------------------------------------------------------------------------------------------------------------------------------------------------------------------------------------------------------------------------------------------------------------------------------------------------------------------------------------------------------------------------------------------------------------------------------------------------------------------------------------------------------------------------------------------------------------------------------------------------------------------------------------------------------------------------------------------------------------------------------------------------------------------------------------------------------------------------------------------------------------------------------------------------------------------------------------------------------------------------------------------------------------------------------------------------------------------------------------------------------------------------------------------------------------------------------------------------------------------------------------------------------------------------------------------------------------------------------------------------------------------------------------------------------------------------------------------------------------------------------------------------------------------------------------------------------------------------------------------------------------------------------------------------------------------------------------------------------------------------------------------------------------------------------------------------------------------------------------------------------------------------|-----------------------------------------------------------------|--------------|------------------------------------------------|----------------|------------|-----------------|----------|
| information purposes in connection with the products to which it relates. No licence<br>of any intellectual property rights is granted. The Information is subject to change with- | UNLESS OTHERWISE                                                                                                                                                                                                                                                                                                                                                                                                                                                                                                                                                                                                                                                                                                                                                                                                                                                                                                                                                                                                                                                                                                                                                                                                                                                                                                                                                                                                                                                                                                                                                                                                                                                                                                                                                                                                                                                                                                                                                                                                                                                                                                                                                                                                                                                                                  | Venkat                                                          | 08/02/08     | Weatherproof Enclosure - Polycarbonate and ABS |                |            |                 |          |
| believ                                                                                                                                                                             | but notice to be replaces that the already period by support to the international support of<br>believed to be accurate but the already period by support to the securacy or<br>completeness, any error in or omission from it or for any use made of it. Users of this<br>data sheet should check for the measives the information and the subability of the prod-<br>ucts for the improper and not make any assumptions based on information included or<br>writted. Liability proper also related ready ensuing from any reliance on the Information or<br>the information o | SPECIFIED,<br>DIMENSIONS ARE<br>FOR REFERENCE<br>PURPOSES ONLY. | CHECKED BY:  | DATE:                                          | SIZE DWG NO.   | M10000712  | ELECTRONIC FILE | REV<br>A |
| data s<br>ucts f                                                                                                                                                                   |                                                                                                                                                                                                                                                                                                                                                                                                                                                                                                                                                                                                                                                                                                                                                                                                                                                                                                                                                                                                                                                                                                                                                                                                                                                                                                                                                                                                                                                                                                                                                                                                                                                                                                                                                                                                                                                                                                                                                                                                                                                                                                                                                                                                                                                                                                   |                                                                 | Suresh       | 08/02/08                                       | Δ              |            | RP1175 DWG      |          |
| use o                                                                                                                                                                              |                                                                                                                                                                                                                                                                                                                                                                                                                                                                                                                                                                                                                                                                                                                                                                                                                                                                                                                                                                                                                                                                                                                                                                                                                                                                                                                                                                                                                                                                                                                                                                                                                                                                                                                                                                                                                                                                                                                                                                                                                                                                                                                                                                                                                                                                                                   |                                                                 | APPROVED BY: | DATE:                                          |                |            | _               | DF 1     |
| or res                                                                                                                                                                             |                                                                                                                                                                                                                                                                                                                                                                                                                                                                                                                                                                                                                                                                                                                                                                                                                                                                                                                                                                                                                                                                                                                                                                                                                                                                                                                                                                                                                                                                                                                                                                                                                                                                                                                                                                                                                                                                                                                                                                                                                                                                                                                                                                                                                                                                                                   |                                                                 | G.Cook       | 25/02/08                                       | SCALE: NTS     | U.O.M.: mm | SHEET: 2 O      |          |