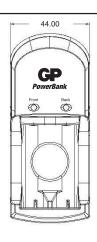

# Model No.: GPPB350

NOTE: It is safe to charge GP NiMH batteries continuously with GP PowerBank S350.

Unit:mm

Product Name : GP PowerBank S350

Description : Continuous NiMH Battery Charger (Plug-In Type)

MTBF : 30000 hours (at ambient temperature 25°C)

Operating Temperature : 0°C to 45°C

Storage Temperature : -25°C to 60°C

Charge Indicator : 2 red LED for two channels, left LED for front channel and right LED for back

channel

Dimensions : 105(L) X 44(W) X 46(T)mm

Approval : GS, CE, CQC, FCC, C-UL

Warranty Period : 12 months from ex-factory date

Manufacturer reserves the right to alter or amend the design, model and specification without prior notice.