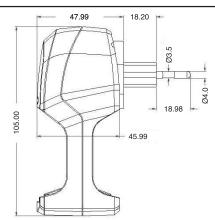

# Model No.: GPPB350

NOTE: It is safe to charge GP NiMH batteries continuously with GP PowerBank S350.

Unit:mm

Product Name : GP PowerBank S350

Description : Continuous NiMH Battery Charger (Plug-In Type)

channel

Dimensions : 105(L) X 44(W) X 46(T)mm

Approval : GS, CE, CQC, FCC, C-UL

Warranty Period : 12 months from ex-factory date

Manufacturer reserves the right to alter or amend the design, model and specification without prior notice.