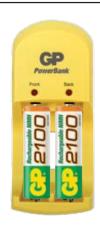

### PRODUCT SPECIFICATION

GP PowerBank S350 Model: GPPB350 (200mA)

# Model No.: GPPB350

NOTE: It is safe to charge GP NiMH batteries continuously with GP PowerBank S350.

Unit:mm

Product Name : GP PowerBank S350

Description : Continuous NiMH Battery Charger (Plug-In Type)

Input Voltage : 230V AC 50Hz (GS/BS); 120V AC 60Hz (UL)

Input Power : 6W max.

Application : For charging 2 or 4 pcs NiMH batteries; 2 batteries per one channel

(DO NOT mix AA and AAA size batteries in the same channel.)

Output Voltage : 2.8V DC

Charging Current : AA 200mA ± 10%

AAA 100mA ± 10%

Charging Time :

|            | Size | Capacity (mAh / series) | Charging Time (hours) |
|------------|------|-------------------------|-----------------------|
| GP<br>NiMH | AA   | 2100 ~ 2700             | 12 ~ 15.5             |
|            |      | 1300 ~ 1800             | 8 ~ 11                |
|            | AAA  | 600 ~ 1000              | 7 ~ 11.5              |