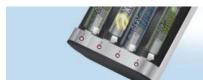

## Microprocessor controlled Speed-Charger

- > For 1-4 Mignon AA or Micro AAA
  > Adjustable charging current by a switch "Fast charge / Standard charge" (2100mA/850mA for AA cells and 850mA/350mA for AAA cells
  > Multiple over charging protection by -deltaV detection, temperature control and safety timer
  > Trickle charging: faulty cell and Alkaline detection

- > Reverse polarity protection
- > Cooling of the batteries by a fan
- > Battery status is displayed by LED per charging slot
- > External power supply with wide range input 100-240V AC and 12V car adapter