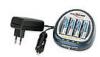

## Microprocessor controlled Speed-Charger

- > For 1-4 Mignon AA or Micro AAA
  > Adjustable charging current by a switch "Fast charge / Standard charge" (2100mA/850mA for AA cells and 850mA/350mA for AAA cells
  > Multiple over charging protection by -deltaV detection, temperature control and safety timer
  > Trickle charging: faulty cell and Alkaline detection

- > Reverse polarity protection
- > Cooling of the batteries by a fan
- > Battery status is displayed by LED per charging slot
- > External power supply with wide range input 100-240V AC and 12V car adapter