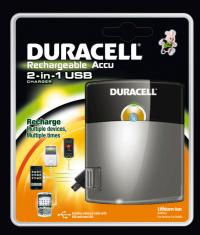

## 2-in-1 USB Charger

## **BENEFITS**

- Duracell's most powerful USB charger
- Ability to charge 2 devices at once
- Swinging Mini USB arm and USB charge port

- Mini USB retractable arm
- Mini USB cable included
- Dual USB output; Mini and USB

**Charges Apple Devices** 

• Apple cable required

Recommended Charging via USB 2.0 Output