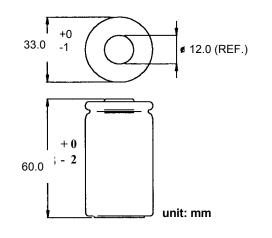

## Data Sheet

Model No.: 700DH

| Туре                               | : | Rechargeable Nickel Metal Hydrid<br>Cylindrical Cell                                                                                                                                                                                 |
|------------------------------------|---|--------------------------------------------------------------------------------------------------------------------------------------------------------------------------------------------------------------------------------------|
| Model                              | : | GP700DH                                                                                                                                                                                                                              |
| Nominal Dimension<br>(with Sleeve) | : | Ø = 33.0mm<br>H = 60.0mm                                                                                                                                                                                                             |
| Application                        | : | Recommended discharge current<br>3500mA to 35A                                                                                                                                                                                       |
| Nominal Voltage                    | : | 1.2V                                                                                                                                                                                                                                 |
| Nominal Capacity                   | : | Min.: 7000mAh<br>Typical: 7350 mAh when discharged at<br>1400mA to 1.0V at 20°C                                                                                                                                                      |
| Charging Condition                 | : | 700mA for 16 hrs at 20°C                                                                                                                                                                                                             |
| Fast charge                        | : | 3.5A to 7A (0.5C to 1C)<br>with charge termination control<br>Recommended control parameter:<br>-delta V: 5 - 10mV<br>dT/dt: 0.8 deg.C/min(0.5C to 0.9C)<br>0.8 - 1 deg.C/min (1C)<br>TCO: 40-50 deg. C<br>Timer: 105% nominal input |
| Service Life                       | : | >500 cycles (IEC standard)                                                                                                                                                                                                           |
| Continuous<br>Overcharge           | : | 700mA maximum current<br>No conspicuous deformation and /or<br>leakage                                                                                                                                                               |
| Weight                             | : | 155g                                                                                                                                                                                                                                 |
| Internal Resistance                | : | Average $6m\Omega$ upon fully charged (Range : 4-8m $\Omega$ ) at 1000Hz                                                                                                                                                             |
| Max. Charging Voltage              |   | 1.5V at 700mA charging                                                                                                                                                                                                               |
| Temperature Range                  | : | Standard charging:0 to 40°CFast charging:10 to 45°CDischarging:-20 to 50°CStorage:-20 to 35°CStorage (1 week):-20 to 60°C                                                                                                            |