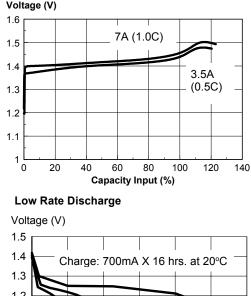

| : | Average $6m\Omega$ upon fully charged (Range : 4-8m $\Omega$ ) at 1000Hz                                                                                                                                                             |
| Max. Charging Voltage              |   | 1.5V at 700mA charging                                                                                                                                                                                                               |
| Temperature Range                  | : | Standard charging:0 to 40°CFast charging:10 to 45°CDischarging:-20 to 50°CStorage:-20 to 35°CStorage (1 week):-20 to 60°C                                                                                                            |





Fast Charge (Charge Control Required)



## High Rate Discharge



\* The information (subject to change without prior notice) contained in this document is for reference only and should not be used as a basis for product described guarantee or warranty. For applications other than those here, please consult your nearest GP Sales and Marketing Office or Distributors.

Member Gold Peak Group

Manufacturer reserves the right to alter or amend the design, model and specification without prior notice.