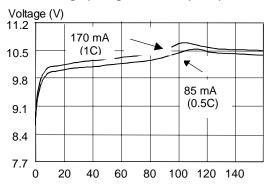

|
| Fast Charge        | : | 85 mA to 170mA (0.5 to 1C) charge termination control recommended control parameters: -∆V : 0 - 35mV |

: 0.8 - 1°C/min (1C)
TCO : 45 - 50°C
Timer : 105% nominal input

Service Life : >500 cycles (IEC standard)

DT/dt : 0.8°C/min (0.5 to 0.9C)

Continuous : 17 mA maximum current for 1 year
Overcharge No conspicuous deformation
and/or leakage

Weight : 32 g

Weight : 32 g

Internal Resistance : Maximum 2000 m $\Omega$  upon fully charged at 1000Hz

Max. Charging Voltage : 10.5 V at 17 mA charging

Ambient Temperature : Standard Charging : 0 to 45°C Range : 10 to 45°C Discharging : 10 to 45°C Discharging : -20 to 50°C Storage : -20 to 35°C



#### Fast Charge (Charge control required)



### **Low Rate Discharge**



## High Rate Discharge



\* The information (subject to change without prior notice) contained in this document is for reference only and should not be used as a basis for product guarantee or warranty. For applications other than those described here, please consult your nearest GP Sales and Marketing Office or Distributors.