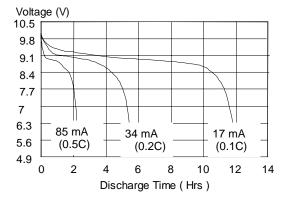

|
| Fast Charge        | : | 85 mA to 170mA (0.5 to 1C) charge termination control recommended control parameters: -∆V : 0 - 35mV |

: 0.8 - 1°C/min (1C)
TCO : 45 - 50°C
Timer : 105% nominal input

Service Life : >500 cycles (IEC standard)

DT/dt : 0.8°C/min (0.5 to 0.9C)

Continuous : 17 mA maximum current for 1 year
Overcharge No conspicuous deformation
and/or leakage

Weight : 32 g

Weight : 32 g

Internal Resistance : Maximum 2000 m $\Omega$  upon fully charged at 1000Hz

Max. Charging Voltage : 10.5 V at 17 mA charging

Ambient Temperature : Standard Charging : 0 to 45°C Range : 10 to 45°C Discharging : 10 to 45°C Discharging : -20 to 50°C Storage : -20 to 35°C



#### Fast Charge (Charge control required)



### **Low Rate Discharge**



## High Rate Discharge



\* The information (subject to change without prior notice) contained in this document is for reference only and should not be used as a basis for product guarantee or warranty. For applications other than those described here, please consult your nearest GP Sales and Marketing Office or Distributors.