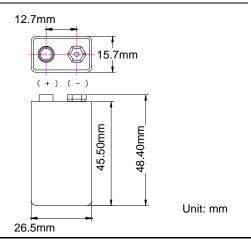

# Data Sheet Model No.: GP17R8H

| Туре               | : | High Voltage Nickel Metal Hydride<br>Rechargeable Battery                                            |
|--------------------|---|------------------------------------------------------------------------------------------------------|
| Nominal Dimension  | : | 15.7 mm (I)x 26.5 mm(w) x 48.4 mm(h)                                                                 |
| Applications       | : | Recommended discharge current 17mA to 510mA                                                          |
| Nominal Voltage    | : | 8.4V                                                                                                 |
| Capacity           | : | Minimum: 170mAh<br>Typical: 175mAh<br>when discharged at 0.2C to 1.0V at 20°C                        |
| Charging Condition | : | 17mA for 14 hrs at 20°C                                                                              |
| Fast Charge        | : | 85 mA to 170mA (0.5 to 1C) charge termination control recommended control parameters: -∆V : 0 - 35mV |

Weight : 32 g

Weight : 32 g

Internal Resistance : Maximum 2000 m $\Omega$  upon fully charged at 1000Hz

Max. Charging Voltage : 10.5 V at 17 mA charging

Ambient Temperature : Standard Charging : 0 to 45°C Range : 10 to 45°C Discharging : 10 to 45°C Discharging : -20 to 50°C Storage : -20 to 35°C