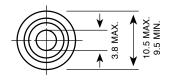

## **NO MERCURY ADDED**

| Description<br>Chemical System | : Mercury Free Extra Heavy Duty Battery, AAA Size<br>: Zinc Chloride |  |  |
|--------------------------------|----------------------------------------------------------------------|--|--|
| Nominal Voltage                | : 1.5 Volts                                                          |  |  |
| Nominal Voltage                | . 1.5 VOIIS                                                          |  |  |
| Nominal Dimensions             | : Ø10.5 mm x 44.5 mm                                                 |  |  |
| Terminals                      | : Protruded positive(+) and flat negative(-) contacts                |  |  |
| Jacket                         | : Printed PVC shrink sleeve                                          |  |  |
| Applications                   | : All electronic devices, e.g. toys, photographic                    |  |  |
|                                | equipment, data banks, calculators, audio                            |  |  |
|                                | appliances, remote controls, paging machines.                        |  |  |
| Warranty Period                | : 36 months                                                          |  |  |
| Average Weight                 | : 8.7g                                                               |  |  |