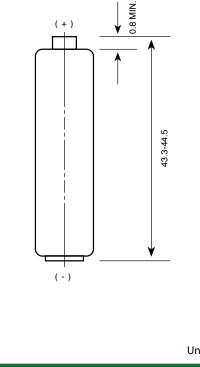

## **NO MERCURY ADDED**

| Description<br>Chemical System | : Mercury Free Extra Heavy Duty Battery, AAA Size<br>: Zinc Chloride |  |  |
|--------------------------------|----------------------------------------------------------------------|--|--|
| Nominal Voltage                | : 1.5 Volts                                                          |  |  |
| Nominal Voltage                | . 1.5 VOIIS                                                          |  |  |
| Nominal Dimensions             | : Ø10.5 mm x 44.5 mm                                                 |  |  |
| Terminals                      | : Protruded positive(+) and flat negative(-) contacts                |  |  |
| Jacket                         | : Printed PVC shrink sleeve                                          |  |  |
| Applications                   | : All electronic devices, e.g. toys, photographic                    |  |  |
|                                | equipment, data banks, calculators, audio                            |  |  |
|                                | appliances, remote controls, paging machines.                        |  |  |
| Warranty Period                | : 36 months                                                          |  |  |
| Average Weight                 | : 8.7g                                                               |  |  |