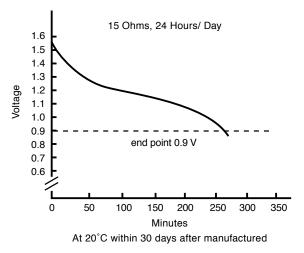

## **Typical Service Life:**

| Discharge  | Discharge   | End Point | Service  |
|------------|-------------|-----------|----------|
| Resistance | Condition   | Voltage   | Life     |
| 15 Ohms    | 24 Hrs/ Day | 0.9V      | 275 Mins |