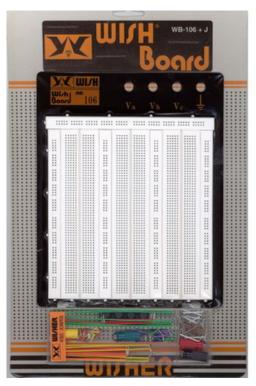

## **Datasheet**

Breadboard Type: WB-106+J

Material: high class ABS plastic, Dimension: 240 x 195 x 31 mm, Distribution strips: 5 Distribution holes: 500, Terminal strips: 3, Terminal holes: 1920,. Aluminium plate thick: 1.5, Knob post: 4, Foot pads: 5 With skin packing