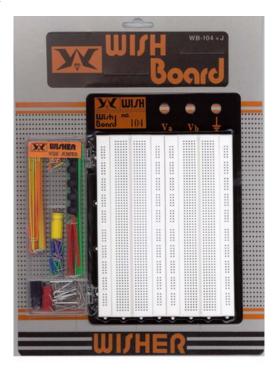

## **Datasheet**

Breadboard Type: WB-104+J

Material: high class ABS plastic, Dimension: 220 x 150 x 31 mm, Distribution strips: 4 Distribution holes: 400, Terminal strips: 2,

Terminal holes: 1280,. Aluminium plate thick: 1.5, Knob post: 3, Foot pads: 4 With skin packing

## Features of WISHBOARD WB-1XX series:

- 1. Board base use processed aluminium plate to stand high frequency and low static interference.
- 2. Spring contact use phosphor bronze/nickel silver, can stand operation more than 10,000 times.
- 3. Allow more application of DIP IC pins insertion.
- 4. Insertion Range: 20-29AWG( $\phi$  0.3- $\phi$  0.8mm) wire all dip size components acceptable.(special design over 10,000 insertion cycles.)