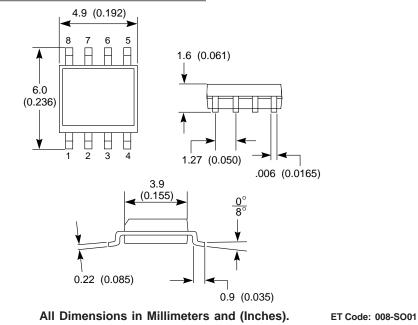

## **PACKAGE SPECIFICATIONS:**

Compatible SOIC device:

NSC93C46

Manufacturer:

National Semiconductor

EMULATION TECHNOLOGY, INC.

2344 Walsh Avenue • Building F Santa Clara, CA 95051-1301 Tel 408 / 982.0660 • Fax 408 / 982.0664