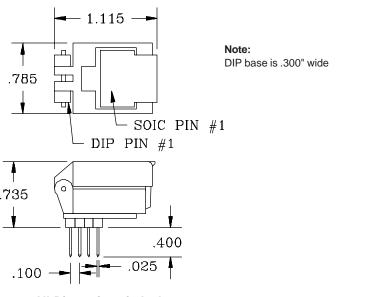

## **TYPICAL DIMENSIONS:**

All Dimensions in Inches.

(Assembly Drawing: F1229)