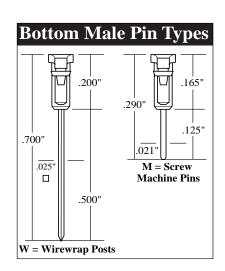

## ADAPT-A-BOARD® Pin Maps

Specification#: M6035

Item: AB028SS01SAM Description: AB-028-SS01S-A-M

Note: PART # ID CODE FOR DRAWING IS: 28SS01S-28D.6

## This adapter was built for the following package:

| THIS ADAPTER CAN BE USE WITH THE FOLLOWING IC PACKAGES: |           |        |
|---------------------------------------------------------|-----------|--------|
| PACKAGE CODE                                            | BODY SIZE | PITCH  |
| SS01                                                    | 3.80mm    | .635mm |
| SS12                                                    | 3.90mm    | .635mm |
| SS06                                                    | 7.62mm    | .635mm |

Page: 1 of 1 Rev: 11/5/00 Pkg. Type: SSOP

The Emulation Technology logo is a trademark of Emulation Technology, Inc. Adapt-A-Board is a registered trademark of Emulation Technology, Inc.