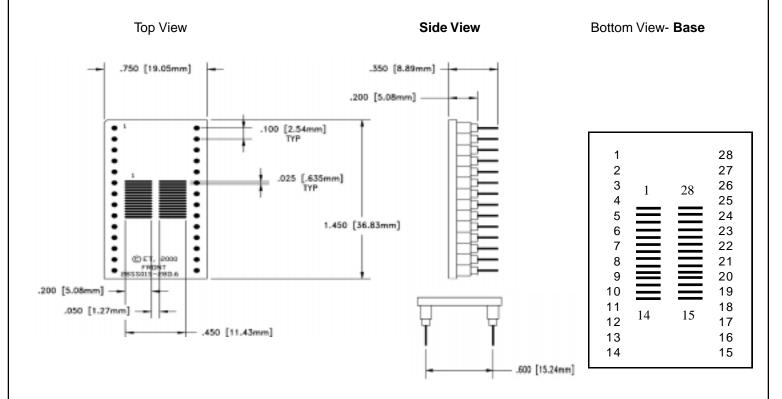

## ADAPT-A-BOARD® Pin Maps

Specification#: M6035

Item: AB028SS01SAM Description: AB-028-SS01S-A-M

Note: PART # ID CODE FOR DRAWING IS: 28SS01S-28D.6

## This adapter was built for the following package:

| THIS ADAPTER CAN BE USE WITH THE FOLLOWING IC PACKAGES: |           |        |
|---------------------------------------------------------|-----------|--------|
| PACKAGE CODE                                            | BODY SIZE | PITCH  |
| SS01                                                    | 3.80mm    | .635mm |
| SS12                                                    | 3.90mm    | .635mm |
| SS06                                                    | 7.62mm    | .635mm |

Page: 1 of 1 Rev: 11/5/00 Pkg. Type: SSOP

The Emulation Technology logo is a trademark of Emulation Technology, Inc. Adapt-A-Board is a registered trademark of Emulation Technology, Inc.