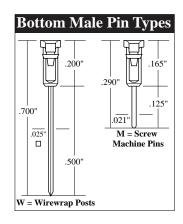

[26.67mm] 13 12 ٠ 10 11 ٠ .200 [5.08mm] --.050 [1.27mm] -.200 [5.08mm] - .600 [15.24mm] -

Note: PART # ID CODE FOR DRAWING IS: 20ST0X-20.6

## This adapter was built for the following package:

| THIS ADAPTER CAN BE USE WITH THE |           |        |        |
|----------------------------------|-----------|--------|--------|
| FOLLOWING IC PACKAGES:           |           |        |        |
| PACKAGE CODE                     | BODY SIZE |        | PITCH  |
| ST36                             | 3.0mm     | .118in | 0.65mm |
| SS03/ST03                        | 4.4mm     | .173in | 0.65mm |
| SS34/SS04/ST04                   | 5.3mm     | .209in | 0.65mm |
| SS05/ST05                        | 6.1mm     | .240in | 0.65mm |
| SS06/ST07                        | 8.0mm     | .315in | 0.65mm |



Page: 1 of 1
Rev: 11/30/00
Pkg. Type: TSSOP

The Emulation Technology logo is a trademark of Emulation Technology, Inc. Adapt-A-Board is a registered trademark of Emulation Technology, Inc.