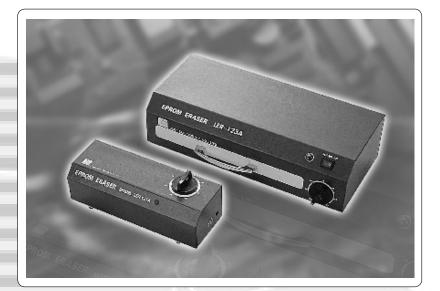

Combine well performance and low cost,LEAP provides EPROM ERASER. LER-121A accommodates 12 devices (24-pin x 0.6"), and suits for small developing environment.

## **Features**

- Equipped with electronic starter, extend the life of U-V tube
- The timer can be set from 0 to 60 minutes
- Powerful U-V tube, all ICs are ensure for maximum U-V exposure.
- Protect users form U-V exposure by equipped

with automatic U-V shut off switches when opening the device drawer

- Have LED on the top panel to indi- cate U-V tube status
- Provides almost completely erase area
- Rugged metal construction but light as you can easy carry.