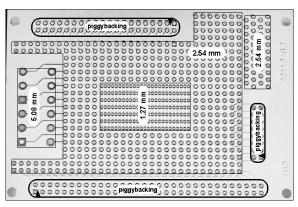

Figure 1: FLEX Thru Hole Daughter Board

## Standard Connectors for Piggybacking

- 64 pin [CON6]
- 40 pin [CON5]
- 16 pin [CON3]

## Standard Pinhole Patterns

- 5.08 mm for clamps
- 2.54 mm for RJ45, RS232, etc. connectors
- 2.54 mm for all other components
- 1.27 mm for typical SMD components