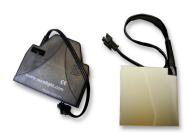

# **EL Panel Evaluation Kit**

# Kit includes:

- 60mm x 60mm panel
- Connector
- 0.2m lead wire
- KD-5 power pack