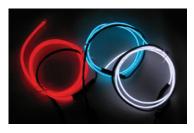

#### 3 Piece Evaluation Kit

### Kit includes:

- 1:3 splitter
- KD-5 power pack
- 3 x 0.5m lengths of super bright glow wire (red, white and blue)