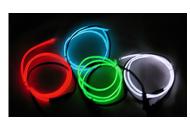

#### 4 Piece Evaluation Kit

#### Kit includes:

- 1:4 splitter
- KD-5 power pack
- 4 x 0.5m lengths of super bright glow wire (red, white, blue and lime)