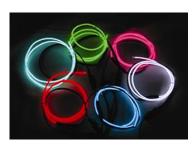

## 6 Piece Evaluation Kit

## Kit includes:

- 1:6 splitter
- KD-5 power pack
- 6 x 0.5m lengths of super bright glow wire (red, white, blue, lime, pink and aqua)