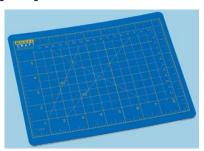

## **Self Healing Cutting Mats**

Ideal for all work benches and tables, instantly heals after every cut. Marked with rule lines and measurements for precise cutting tasks.

3 ply PVC ensuring no cracking or warping. Little resistance for longer knife blade life.

| Size Paper Size (mm) A3 450 x 300 x 3 A4 300 x 220 x 3 A5 230 x 190 x 3 | Order Code<br>142-1558<br>142-1559<br>155-5861 | Price Each |
|-------------------------------------------------------------------------|------------------------------------------------|------------|
|-------------------------------------------------------------------------|------------------------------------------------|------------|