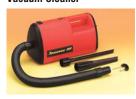

LONGS **Vacuum Cleaner** 

H=195, W=135, D=305

- Light-weight toner vacuum cleaner
  The use of a conventional cleaner and toner is potentially dangerous as the toner can explode under certain circumstances
  Large capacity 3 layer bags suitable for colour toners
  Easy bag change with hose entry valve ensuring that no debris will shake out
  ESD Safe
  3m flex with ESD attachements included