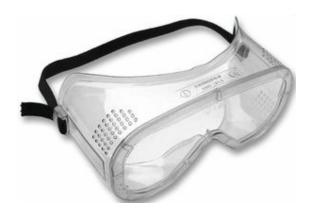

## **Martcare Impact Goggle**

A compact and lightweight goggle. Tough Polycarbonate lens offers high resistance to impact from flying particles.

- Vented body
- Cost effective
- PVC frame
- Polycarbonate lens
- Conforms to EN 166.1.B

| Product                      | Code               | Description                                                                                                                 |
|------------------------------|--------------------|-----------------------------------------------------------------------------------------------------------------------------|
| Martcare<br>Impact<br>Goggle | AGC010-<br>301-300 | A compact and lightweight goggle.<br>Tough Polycarbonate lens offers<br>high resistance to impact from<br>flying particles. |