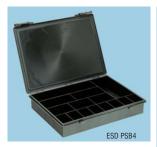

## **Antistatic Service Box**

- Manufactured from conductive carbon- Antistatic Service Case ised polyproylene
- Designed for the storage and transporting of static sensitive components
  The case has 15 fixed compartments
- of varying sizes
- Robust and durable with three hinges for strength and two sliding catches to lock the lid securely in place PSB4-15 ESD 340 x 260 x 57mm