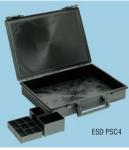

- Manufactured from conductive carbonised polypropylene
- Designed as a flexible storage and transport system for static sensitive components
- The case comes as an empty unit for use with the ESD inserts
- This allows flexibility to the layout, and inserts along with contents can be transferred directly from the service case to either the ESD toolboxes or ESD cabinets
- Robust, durable design with three hinges, two sliding catches and carrying handle

PSC4-01 ESD 340 x 260 x 57mm 231746/401542

| Description | Order Code |
|-------------|------------|
| ESD PSB4    | 351-8383   |
| ESD PSC4    | 351-8371   |

Price Each