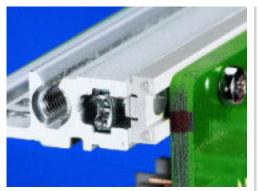

r horizontal rail (L-SL)                   |
| 4 w  | 2   | Horizontal rail for backplane assembly (L-ST) |
| 5    | 6   | Threaded insert, pre-mounted                  |
| 6    | 2   | Insulation strip, assembled                   |
| 7    | 2   | Cover plate EMC                               |
| 8    | 1   | EMC shielding material pre-mounted            |
| 9    | 1   | Rear panel                                    |
| 10   | 1   | Assembly kit                                  |
| 11   | 2   | Perforated strip (pre-mounted in Item 4)      |

## **Technical data:**

| Description                                  | Height | Width | Depth  |
|----------------------------------------------|--------|-------|--------|
| Kit, shielded, light, for backplane mounting | 3 U    | 84 HP | 355 mm |



Rear horizontal rail for backplane assembly

# **Accessories:**

| Article number | Description                                                                                               |
|----------------|-----------------------------------------------------------------------------------------------------------|
| 24560-351      | Guide rail, 160 mm deep PBT, UL 94 V-0, red, groove width 2 mm, PU 10 pieces                              |
| 24560-353      | Guide rail, 220 mm deep PBT, UL 94 V-0, red, groove width 2 mm, PU 10 pieces                              |
| 24560-255      | ESD clip for guide<br>rail<br>PU 50 pieces                                                                |
| 21100-435      | Assembly set, PU 8 x screw, washer, nut for assembly of subracks in a 19" case