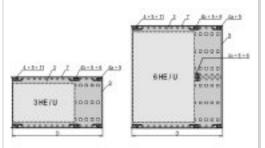

**Subrack kits** 

**Print page** 

Side view 3 U / 6 U

## **Technical data:**

| Description                                  | Height | Width | Depth  |
|----------------------------------------------|--------|-------|--------|
| Kit, shielded, light, for backplane mounting | 3 U    | 84 HP | 355 mm |