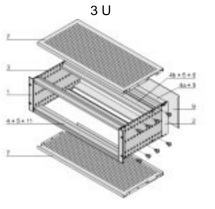

Delivery comprises: kit

| Item | Qty | Description                                   |
|------|-----|-----------------------------------------------|
| 1    | 2   | 19" support bracket                           |
| 2    | 2   | Rear angle                                    |
| 3    | 2   | Side panel type F                             |
| 4    | 2   | Horizontal rail front (L-SL)                  |
| 4 a  | 2   | Rear horizontal rail (L-SL)                   |
| 4 w  | 2   | Horizontal rail for backplane assembly (L-ST) |
| 5    | 6   | Threaded insert, pre-mounted                  |
| 6    | 2   | Insulation strip, assembled                   |
| 7    | 2   | Cover plate EMC                               |
| 8    | 1   | EMC shielding material pre-mounted            |
| 9    | 1   | Rear panel                                    |
| 10   | 1   | Assembly kit                                  |
| 11   | 2   | Perforated strip (pre-mounted in Item 4)      |