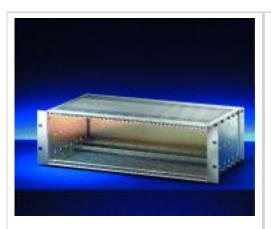

**Subrack kits** 

**Print page** 

Side view 3 U / 6 U

#### Article number: 24563-144

- Rear horizontal rail with insulation strip for backplane mounting
- Typical shielding of 40 dB at 1 GHz, 30 dB at 2 GHz (in accordance with VG 95373, part 15), provided that the front is closed with shielded front panels
- Subrack in lightweight version

## **Technical data:**

| Description                                  | Height | Width | Depth  |
|----------------------------------------------|--------|-------|--------|
| Kit, shielded, light, for backplane mounting | 3 U    | 84 HP | 355 mm |