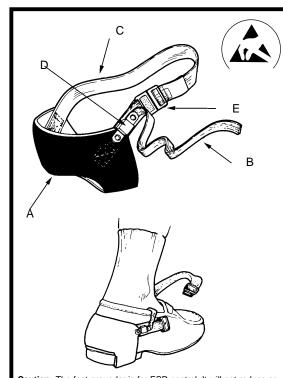

## Components:

- A. 1.5 mm thick, 38 mm wide, dual layer, a black conductive exterior with a beige non-marking interior. Tab to cup resistance is  $10^6$   $10^7$  Ohms.
- B. 9.5 mm wide, 76 cm long blue polyester tab contains electrically conductive carbon suffused fibers.
- C. 19 mm wide blue elastic material for comfort.
- D. 1 megohm, carbon film, 1/4 watt, molded resistor.
- E. Black, snap-loc fastening system.
- Designed to satisfy Footwear requirements of IEC 61340-5.
- $R_g$ :  $10^6$   $10^7$  Ohms.