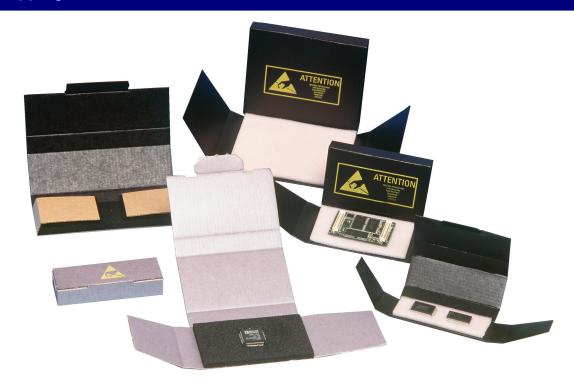

## **Corstat Chip Boxes**

For shipping sensitive electronic IC's

## **Corstat Chip Boxes**

Manufactured from Corstat conductive corrugated fibreboard, our chip boxes provide an ESD safe and cost effective method of shipping chips and small electronic devices.

They can be provided with soft antistatic foam or high density pin stick grade conductive foam to suit your specific requirement.

Prefix Part Number with an "A" when unassembled with no foam is required.

"B" when assembled with 6mm thick HD Conductive Foam is required.

LD Conductive, Pink Antistatic or Die Cut Foam can be supplied by special request.