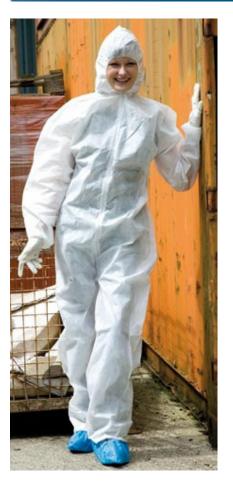

## **Disposable Coverall Suit**

Single use coverall suit which offers light protection from dirt and grease.

Safety Through Science

100% polypropylene.

Please specify garment size at end of product code: L / XL / XXL

| Product       | Code    | Description                            |
|---------------|---------|----------------------------------------|
| Disposable    | OL DISP | Single use coverall suit which offers  |
| Coverall Suit | $SUIT_$ | light protection from dirt and grease. |