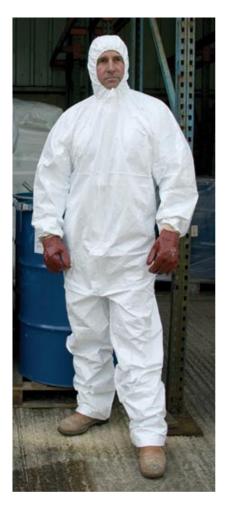

Type 5/6 Disposable Suit

Offers particle and dust barrier, cost efficient, limited splash and spray barrier, tear resistent low lint and light weight. Type 5 requires the garment to be dust/particle light with dust/particle tight connections.

Type 6 requires the garment to give limited protection against splashes and particles.

Please specify garment size at end of product code: L / XL / XXL / XXXL

| Product                        | Code                     | Description                                                                                                                            |
|--------------------------------|--------------------------|----------------------------------------------------------------------------------------------------------------------------------------|
| Type 5/6<br>Disposable<br>Suit | OL TYPE<br>5/6 Suit<br>– | Offers particle and dust barrier, cost<br>efficient, limited splash and spray<br>barrier, tear resistent low lint and light<br>weight. |