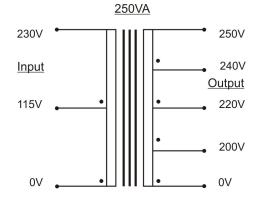

## Other ratings and voltages can be supplied on request.

| Part No.     | VA Rating | Dimension (mm) |     |     |     |     | Weight |
|--------------|-----------|----------------|-----|-----|-----|-----|--------|
|              |           | D              | W   | Н   | А   | В   | Kgs    |
| VTX-182-250  | 250       | 151            | 103 | 124 | 81  | 63  | 6      |
| VTX-182-500  | 500       | 184            | 103 | 124 | 81  | 96  | 8      |
| VTX-182-1000 | 1000      | 212            | 128 | 154 | 101 | 116 | 14     |
|              |           |                |     |     |     |     |        |
|              |           |                |     |     |     |     |        |
|              |           |                |     |     |     |     |        |