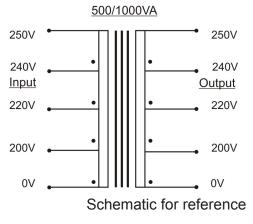

## Other ratings and voltages can be supplied on request.

| Part No.     | VA Rating | Dimension (mm) |     |     |     |     | Weight |
|--------------|-----------|----------------|-----|-----|-----|-----|--------|
|              |           | D              | W   | Н   | А   | В   | Kgs    |
| VTX-182-250  | 250       | 151            | 103 | 124 | 81  | 63  | 6      |
| VTX-182-500  | 500       | 184            | 103 | 124 | 81  | 96  | 8      |
| VTX-182-1000 | 1000      | 212            | 128 | 154 | 101 | 116 | 14     |
|              |           |                |     |     |     |     |        |
|              |           |                |     |     |     |     |        |
|              |           |                |     |     |     |     |        |