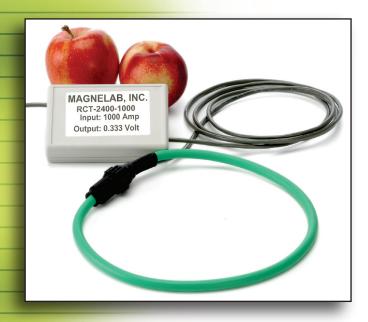

## RopeCT® AC CURRENT SENSOR

24 INCH ROGOWSKI COIL

## RCT-2400 Series

Magnelab flexible RopeCT® measures AC current rated from 500 to 5,000 Amps. The coil opens at the connector junction and can be installed on an existing cable or buss-bar in a matter of seconds.

## **FEATURES**

- » Rated input from 500 Amp to 5000 Amp
- » Output of 0.333 Volt AC at rated current
- » Accuracy ± 1%
- » Accuracy at 10% to 300% of rated current

- » Phase angle < 0.5 degrees measured at 50% rated current
- » 4 ft. insulated leads
- » UL recognized
- » Custom output and other parameters are available