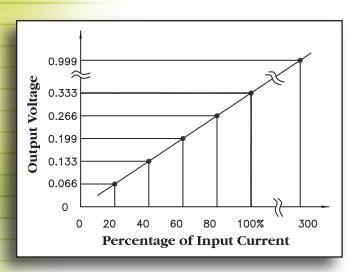

## **FEATURES**

- » Rated input from 500 Amp to 5000 Amp
- » Output of 0.333 Volt AC at rated current
- » Accuracy ± 1%
- » Accuracy at 10% to 300% of rated current

- » Phase angle < 0.5 degrees measured at 50% rated current
- » 4 ft. insulated leads
- » UL recognized
- » Custom output and other parameters are available