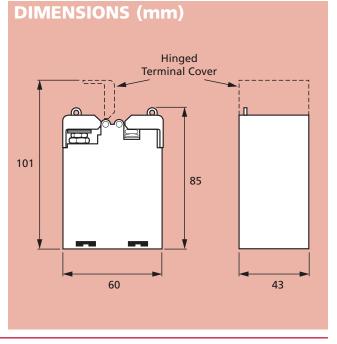

## **FEATURES**

- Built in sealable terminal covers.
- Mounting feet supplied.
- DIN rail mounting clip supplied.
- Narrow width 60mm.

| RANGE |         |    | 5A Secondry |    |
|-------|---------|----|-------------|----|
|       | Class 3 |    | Class 1     |    |
| VA    | 2.5     | 5  | 2.5         | 5  |
| 1/5   | A3      | A4 | A7          | A8 |
| 2.5/5 | В3      | B4 | В7          | B8 |
| 5/5   | C3      | C4 | C7          | C8 |
| 7.5/5 | D3      | D4 | D7          | D8 |
| 8/5   | E3      | E4 | E7          | E8 |
| 10/5  | F3      | F4 | F7          | F8 |
| 15/5  | G3      | G4 | G7          | G8 |
| 20/5  | Н3      | H4 | H7          | Н8 |
| 25/5  | J3      | J4 | J7          | J8 |
| 30/5  | K3      | K2 | K7          | K8 |
| 40/5  | L3      | L4 | L7          | L8 |
| 50/5  | M3      | M4 | M7          | M8 |