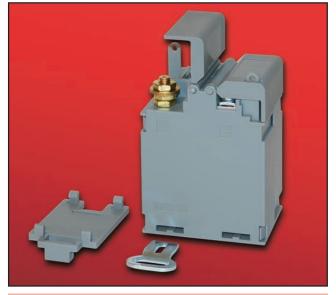

### **DESCRIPTION**

A range of compact low cost moulded case current transformers suitable for primary currents from 1A to 50A with built in terminal covers and M6 screw terminals for primary current connection.

## **FEATURES**

- Built in sealable terminal covers.
- Mounting feet supplied.
- DIN rail mounting clip supplied.
- Narrow width 60mm.

| RANGE |         |    | 5A Secondry |    |
|-------|---------|----|-------------|----|
|       | Class 3 |    | Class 1     |    |
| VA    | 2.5     | 5  | 2.5         | 5  |
| 1/5   | A3      | A4 | A7          | A8 |
| 2.5/5 | В3      | B4 | В7          | B8 |
| 5/5   | C3      | C4 | C7          | C8 |
| 7.5/5 | D3      | D4 | D7          | D8 |
| 8/5   | E3      | E4 | E7          | E8 |
| 10/5  | F3      | F4 | F7          | F8 |
| 15/5  | G3      | G4 | G7          | G8 |
| 20/5  | Н3      | H4 | H7          | Н8 |
| 25/5  | J3      | J4 | J7          | J8 |
| 30/5  | K3      | K2 | K7          | K8 |
| 40/5  | L3      | L4 | L7          | L8 |
| 50/5  | M3      | M4 | M7          | M8 |