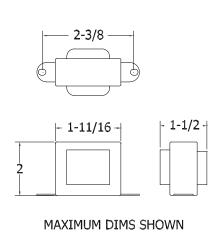

### **AUDIO CONNECTIONS**

| Primary Connection   | All except TCH70 Common: 7" pre-cut Taps: 7" color-coded, pre-cut                         |
|----------------------|-------------------------------------------------------------------------------------------|
|                      | TCH70 Only Common: 7" pre-cut Taps: 7" red wire with field- selectable, push-on connector |
| Secondary Connection | All variants: 7" lead with 0.205" female push on connector                                |
| Shipping Weight      | 10 oz– All models                                                                         |