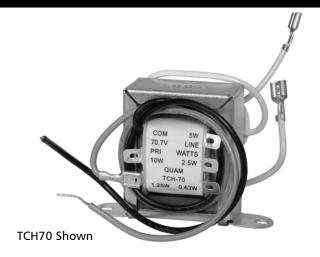

# **0502-TRANSFORMERS**

The Quam TBLU / TBL25 / TBL70 / TCH70 is a constant voltage line transformer with multi-tap outputs.

### **AUDIO CONNECTIONS**

| Primary Connection   | All except TCH70 Common: 7" pre-cut Taps: 7" color-coded, pre-cut                         |
|----------------------|-------------------------------------------------------------------------------------------|
|                      | TCH70 Only Common: 7" pre-cut Taps: 7" red wire with field- selectable, push-on connector |
| Secondary Connection | All variants: 7" lead with 0.205" female push on connector                                |
| Shipping Weight      | 10 oz– All models                                                                         |