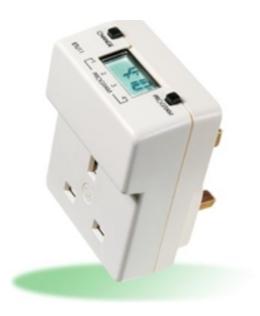

## **24 Hour Timeguard Slimline Digital Plugin Time Controller ETU11** Farnell Product SKU: 478-544

This item is: ETU11 which is a 24 Hour.

Plug straight into the wall socket for instant digital control of all 13 amp (3kW) appliances and lamps.

These Timeguard Slimline Digital Plug-in Timers plug straight into the wall socket for instant digital control of all 13 amp (3kW) appliances and lamps. Random feature makes your home or premises appear occupied.