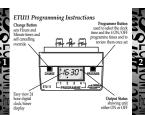

- Available in a 24 hour (ETU11) or 7 day format (ETU17)
- The 7 day timer shares all the benefits of the ETU11 plus individual day, every day, every weekday or weekend programme selections over a 7 day period.
- Top side display for ease of viewing when in use.
- Slimline plug-in control.
- Simple two button programming.
- 4 ON and 4 OFF switching commands over 24 hours. (ETU11)
- Shortest switching time 1 minute.
- Manual override until next programme change.
- Optional random switching facility.
- 1000 hours rechargeable memory back-up.
- Controls 500W of fluorescent or low energy lighting.

TO SECTION IN

1825 or 1 2 3 4 the time controller splay goes blank. 1 To Reset Display
To clear programmes from memory a
press and hold down both buttors ur
Release buttors and display will fill
with its complete range of characters
and then clear to show clock and
hour digit flishing. nd reset the time controller til the display goes blank. **₩**000