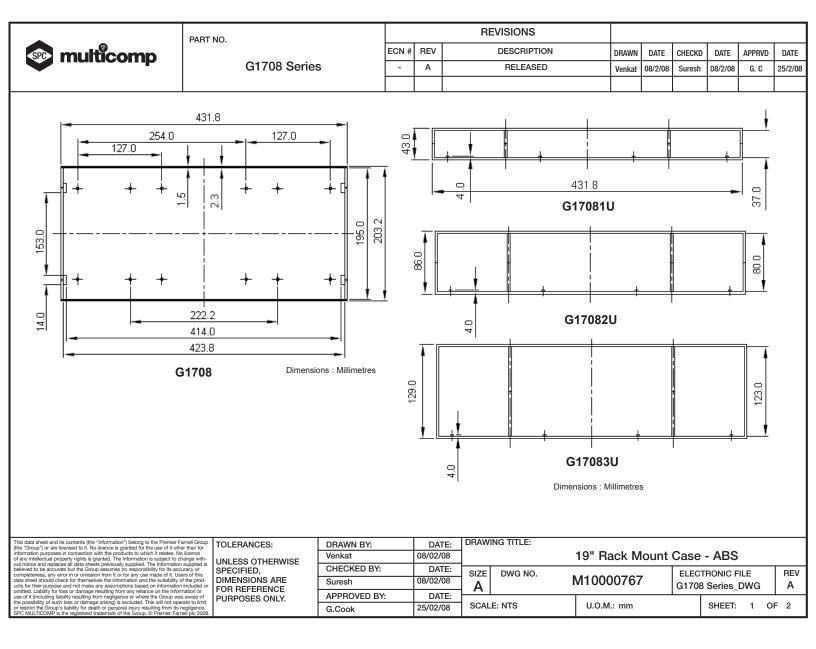

PART NO.

G1708 Series

|       | REVISIONS |             |        |         |        |         |        |         |  |
|-------|-----------|-------------|--------|---------|--------|---------|--------|---------|--|
| ECN # | REV       | DESCRIPTION | DRAWN  | DATE    | CHECKD | DATE    | APPRVD | DATE    |  |
| -     | Α         | RELEASED    | Venkat | 08/2/08 | Suresh | 08/2/08 | G. C   | 25/2/08 |  |
|       |           |             |        |         |        |         |        |         |  |

## **Part Number Table**

| Description                | Part Number |  |  |  |
|----------------------------|-------------|--|--|--|
| Case, 19 inch ABS 1U Grey  | G17081UG    |  |  |  |
| Case, 19 inch ABS 2U Grey  | G17082UG    |  |  |  |
| Case, 19 inch ABS 3U Grey  | G17083UG    |  |  |  |
| Case, 19 inch ABS 1U Black | G17081UBK   |  |  |  |
| Case, 19 inch ABS 2U Black | G17082UBK   |  |  |  |
| Case, 19 inch ABS 3U Black | G17083UBK   |  |  |  |

| : | DRAW                      | ING TITLE: |            |                  |  |  |    |     |
|---|---------------------------|------------|------------|------------------|--|--|----|-----|
| 3 | 19" Rack Mount Case - ABS |            |            |                  |  |  |    |     |
| : | SIZE                      | DWG NO.    |            | ELECTRONIC FILE  |  |  |    | REV |
| 3 | Α                         |            | M10000767  | G1708 Series_DWG |  |  |    | Α   |
| 3 | SCAL                      | E: NTS     | U.O.M.: mm | mm               |  |  | OF | 2   |
|   |                           |            |            |                  |  |  |    |     |